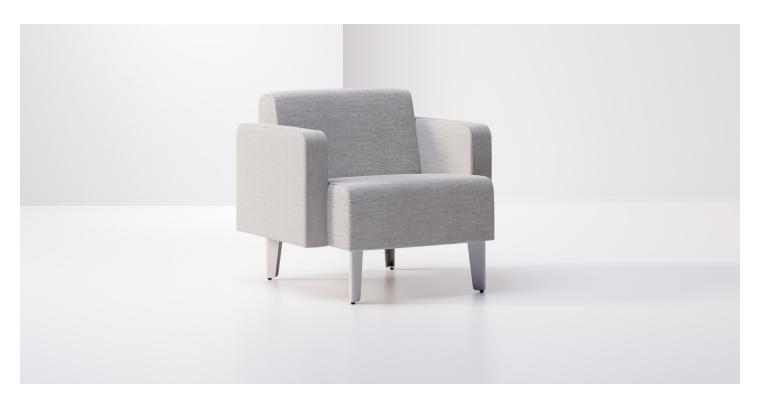

## Avila Lounge Chair with Upholstered Arms

BG01-SSMB-01-UA

Avila is the quintessential adaptable seating collection with highback, lowback, long, short or curved chairs; and multiple table, arm, and leg options. Integrated clean-outs and solid surface components also provide highly functional and beautiful healthcare seating configurations. Make your own design statement with Avila's vast finishes, arm options, and sculpted wood or metal legs.

## **Features**

- Choice of Leg
- Choice of Textile
- Required Ganging Connectors Included

## **Options**

- Leg Options: Metal, Beech, White Oak or Walnut with Choice of Finish
- Optional Back Flute Detail
- Optional Multiple Textile Placement