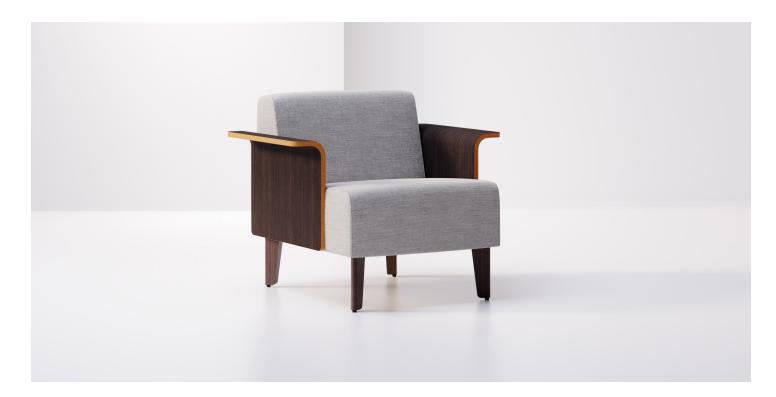

## Avila Molded Wood Arm

Avila is the quintessential adaptable seating collection with highback, lowback, long, short or curved chairs; and multiple table, arm, and leg options. Integrated clean-outs and solid surface components also provide highly functional and beautiful healthcare seating configurations. Make your own design statement with Avila's vast finishes, arm options, and sculpted wood or metal legs.

## Features

Choice of Finish

## Options

• Wood Options: Beech, White Oak or Walnut