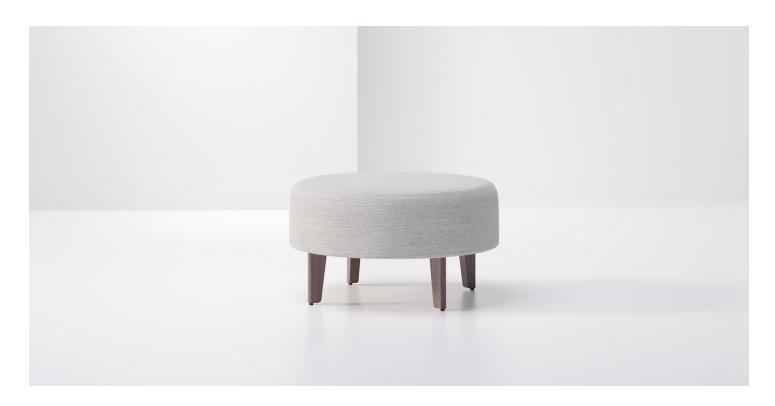

## Avila Round Ottoman

BG01-BO

Avila is the quintessential adaptable seating collection with highback, lowback, long, short or curved chairs; and multiple table, arm, and leg options. Integrated clean-outs and solid surface components also provide highly functional and beautiful healthcare seating configurations. Make your own design statement with Avila's vast finishes, arm options, and sculpted wood or metal legs.

## **Options**

• Leg Options: Metal, Beech, White Oak or Walnut with Choice of Finish

## **Dimensions**

Diameter 30" Height (H) 18"

Yardage Requirements 1.75 yds