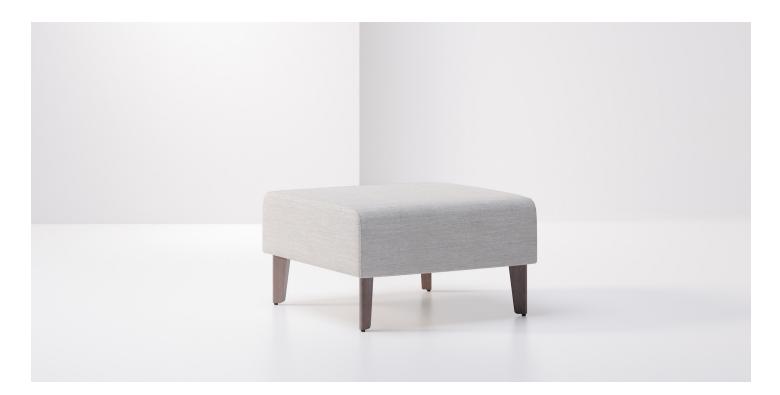

## Avila Single Width Bench

Avila is the quintessential adaptable seating collection with highback, lowback, long, short or curved chairs; and multiple table, arm, and leg options. Integrated clean-outs and solid surface components also provide highly functional and beautiful healthcare seating configurations. Make your own design statement with Avila's vast finishes, arm options, and sculpted wood or metal legs.

## Features

- Choice of Leg
- Choice of Textile
- Required Ganging Connectors Included

## Options

• Leg Options: Metal, Beech, White Oak or Walnut with Choice of Finish

## Dimensions

| Width (W)            | 25"  |
|----------------------|------|
| Depth (D)            | 30"  |
| Height (H)           | 18"  |
| Yardage Requirements | 1 yd |