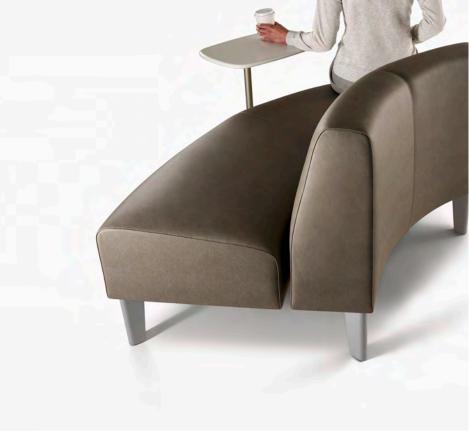

Push-through clean-outs between the seat and back insure ease of cleaning and maintenance.

Field-replaceable upholstery covers create a healthy and sustainable choice while insuring long-term value.

Tapered legs are available in both wood and metal options. Legs also include a ganging version to share between two adjacent units or single legs to create freestanding furniture.

#### Avila Series Features Continued

Molded Arms

Elegant molded arms are available in both wood and solid surface. Upholstered arms can be attached at the end or between seating units.

Connectivity

A simple ganging leg component easily connects seats and tables for unlimited configuration options.