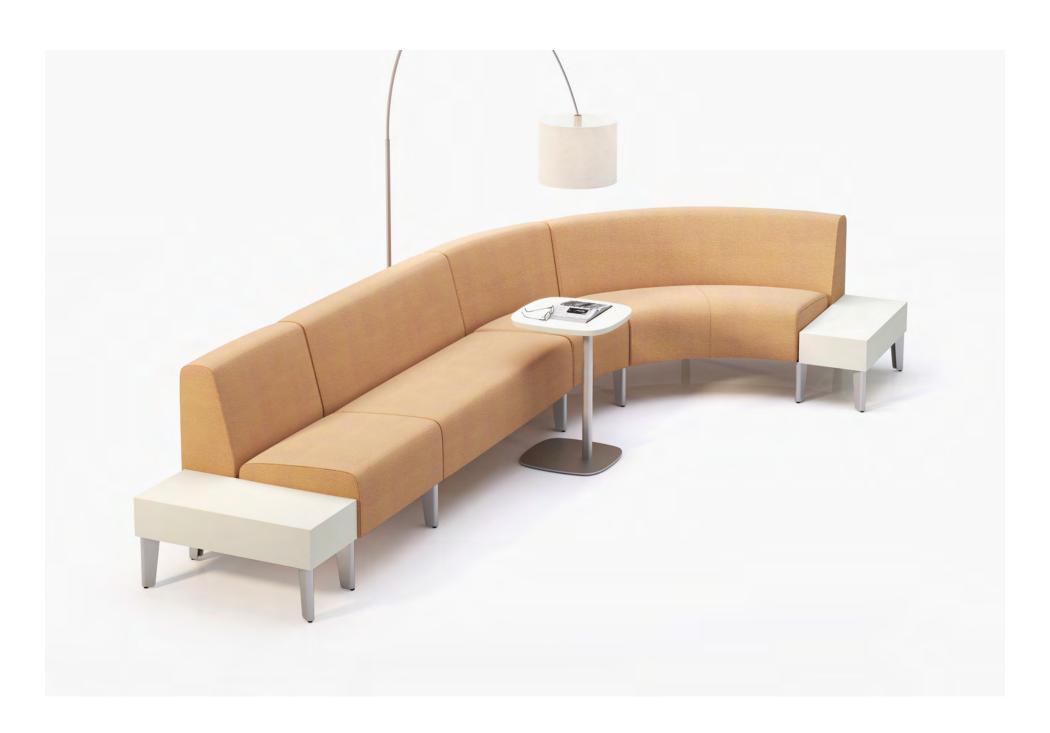

#### **Avila Series Features**

The Avila series of lounge furniture offers a wide array of shapes and components for endless configurations in both public and private spaces.

Flutes
Seat backs feature an optional horizontal flute for added elegant detailing.

Push-through clean-outs between the seat and back insure ease of cleaning and maintenance.

Field-replaceable upholstery covers create a healthy and sustainable choice while insuring long-term value.

Tapered legs are available in both wood and metal options. Legs also include a ganging version to share between two adjacent units or single legs to create freestanding furniture.

#### Avila Series Features Continued

Molded Arms

Elegant molded arms are available in both wood and solid surface. Upholstered arms can be attached at the end or between seating units.

Connectivity

A simple ganging leg component easily connects seats and tables for unlimited configuration options.

## Avila Series Options

An array of components allows for flexibile design solutions in the creative expression of the space.

#### Avila Series Statement of Line