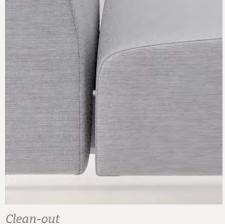

Push-through clean-outs between the seat and back insure ease of cleaning and maintenance.

Field-replaceable upholstery covers create a healthy and sustainable choice while insuring long-term value.

Tapered legs are available in both wood and metal options. Legs also include a ganging version to share between two adjacent units or single legs to create freestanding furniture.