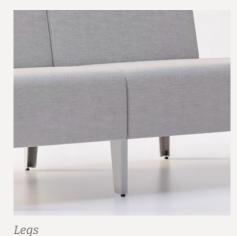

Push-through clean-outs between the seat and back insure ease of cleaning and maintenance.

Field-replaceable upholstery covers create a healthy and sustainable choice while insuring long-term value.

Tapered legs are available in both wood and metal options. Legs also include a ganging version to share between two adjacent units or single legs to create freestanding furniture.