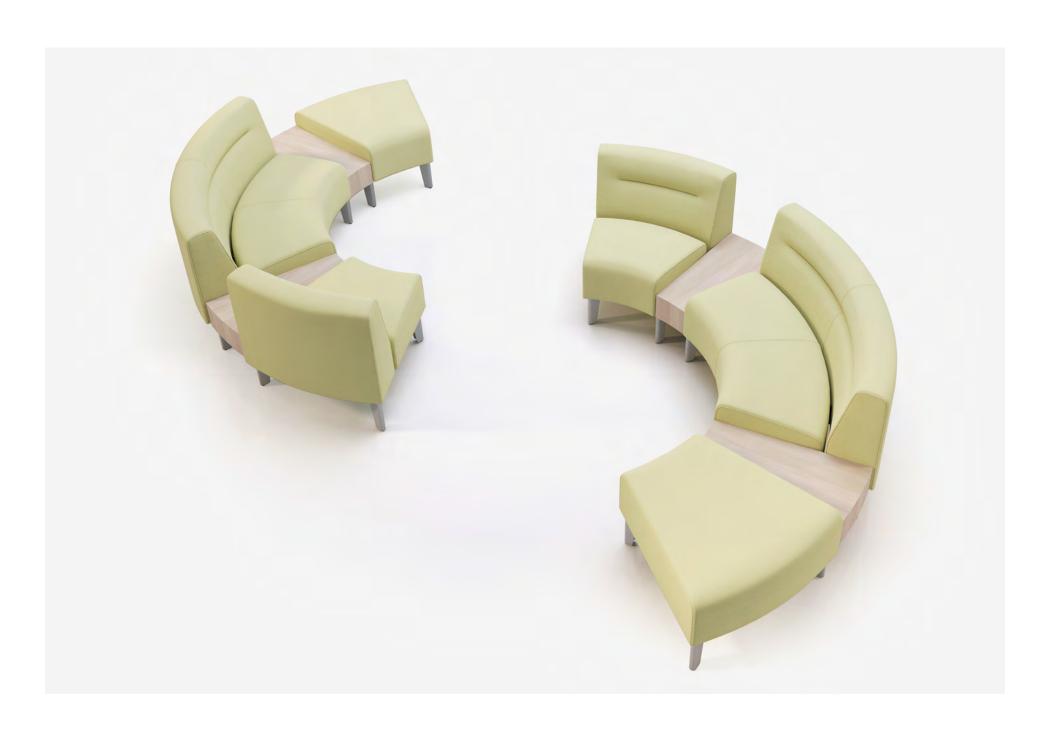

#### **Avila Series Features**

The Avila series of lounge furniture offers a wide array of shapes and components for endless configurations in both public and private spaces.

Flutes
Seat backs feature an optional horizontal flute for added elegant detailing.

## Avila Series Options

An array of components allows for flexibile design solutions in the creative expression of the space.