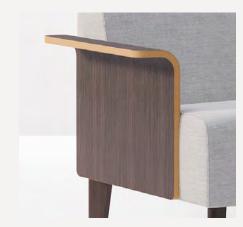

#### Avila Series Features Continued

Molded Arms

Elegant molded arms are available in both wood and solid surface. Upholstered arms can be attached at the end or between seating units.

Connectivity

A simple ganging leg component easily connects seats and tables for unlimited configuration options.