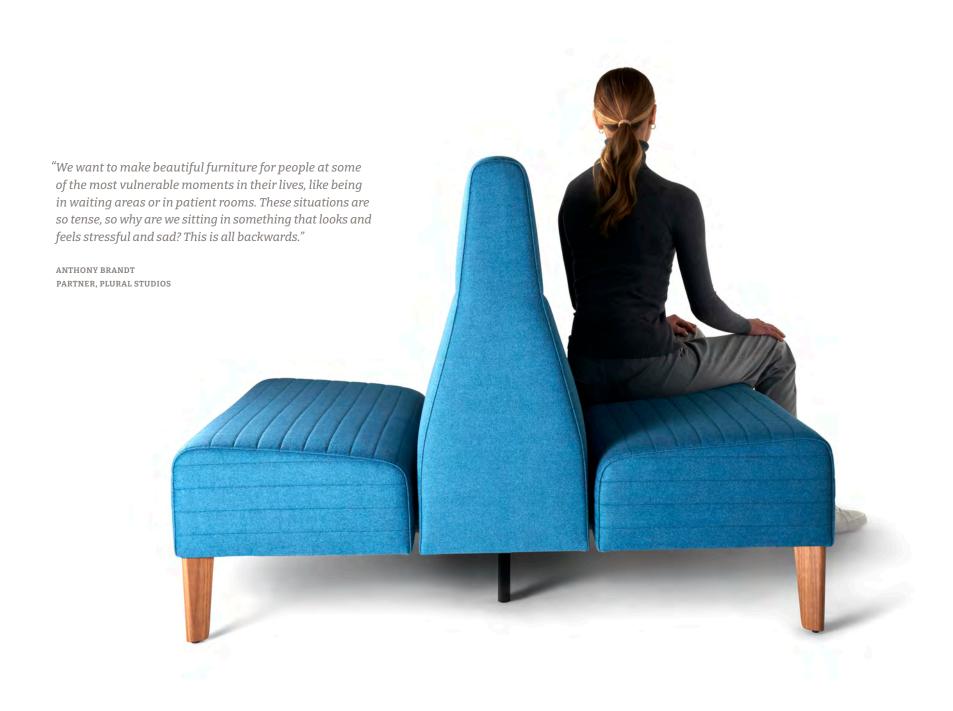

Push-through clean-outs between the seat and back insure ease of cleaning and maintenance.

Field-replaceable upholstery covers create a healthy and sustainable choice while insuring long-term value.

Tapered legs are available in both wood and metal options. Legs also include a ganging version to share between two adjacent units or single legs to create freestanding furniture.

#### Avila Series Features Continued

Molded Arms

Elegant molded arms are available in both wood and solid surface. Upholstered arms can be attached at the end or between seating units.

Connectivity

A simple ganging leg component easily connects seats and tables for unlimited configuration options.