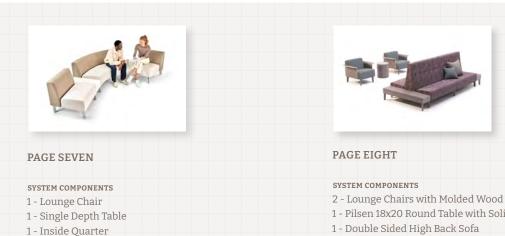

### Image Specification Glossary

| PAGE FIVE                                     | PAGE SIX (LEFT)                                           | PAGE SIX (RIGHT)                             |
|-----------------------------------------------|-----------------------------------------------------------|----------------------------------------------|
| SYSTEM COMPONENTS                             | SYSTEM COMPONENT                                          | SYSTEM COMPONENT                             |
| 1 - Lounge Chair                              | 2 - Lounge Chairs with Center Upholstered Arm             | Outside Quarter                              |
| 1 - Sofa                                      |                                                           |                                              |
| 1 - Inside Wedge                              | FINISHES  Textile                                         | FINISHES                                     |
| 1 - Inside Quarter<br>2 - Single Depth Tables | Maharam, Sendal 012 Mushroom                              | Textile<br>Stinson Modena 2.0, MOD265 Grigio |
| 2 - Single Depui Tables                       | 1 44141411, 5514411 512 1 1 1 1 1 1 1 1 1 1 1 1 1 1 1 1 1 | Stiffsoff Modella 2.0, MOD263 Grigio         |
| FINISHES                                      | Metal Legs                                                | Metal Legs                                   |
| Textile                                       | P09 Matte Bronze                                          | P11 Anodized Silver                          |
| CF Stinson, Weft, WEF19 Clay                  |                                                           |                                              |
| Metal Legs                                    |                                                           |                                              |
| P08 Metallic Grey                             |                                                           |                                              |
|                                               |                                                           |                                              |
| Solid Surface                                 |                                                           |                                              |
| Wilsonart, 1573SL Frosty White                |                                                           |                                              |
|                                               |                                                           |                                              |
|                                               |                                                           |                                              |
|                                               |                                                           |                                              |
|                                               |                                                           |                                              |
|                                               |                                                           |                                              |
|                                               |                                                           |                                              |
|                                               |                                                           |                                              |
|                                               |                                                           |                                              |
|                                               |                                                           |                                              |
|                                               |                                                           |                                              |
|                                               |                                                           |                                              |