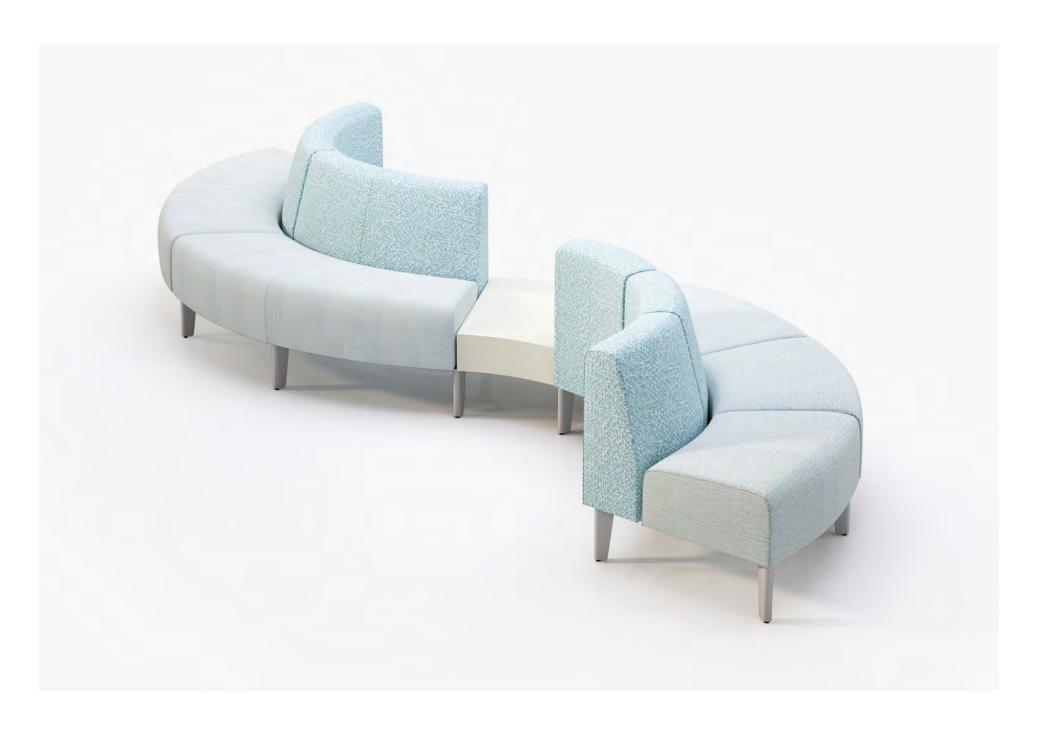

### Image Specification Glossary

| PAGE FIVE                                     | PAGE SIX (LEFT)                                           | PAGE SIX (RIGHT)                             |
|-----------------------------------------------|-----------------------------------------------------------|----------------------------------------------|
| SYSTEM COMPONENTS                             | SYSTEM COMPONENT                                          | SYSTEM COMPONENT                             |
| 1 - Lounge Chair                              | 2 - Lounge Chairs with Center Upholstered Arm             | Outside Quarter                              |
| 1 - Sofa                                      |                                                           |                                              |
| 1 - Inside Wedge                              | FINISHES  Textile                                         | FINISHES                                     |
| 1 - Inside Quarter<br>2 - Single Depth Tables | Maharam, Sendal 012 Mushroom                              | Textile<br>Stinson Modena 2.0, MOD265 Grigio |
| 2 - Single Depui Tables                       | 1 44141411, 5514411 512 1 1 1 1 1 1 1 1 1 1 1 1 1 1 1 1 1 | Stiffsoff Modella 2.0, MOD263 Grigio         |
| FINISHES                                      | Metal Legs                                                | Metal Legs                                   |
| Textile                                       | P09 Matte Bronze                                          | P11 Anodized Silver                          |
| CF Stinson, Weft, WEF19 Clay                  |                                                           |                                              |
| Metal Legs                                    |                                                           |                                              |
| P08 Metallic Grey                             |                                                           |                                              |
|                                               |                                                           |                                              |
| Solid Surface                                 |                                                           |                                              |
| Wilsonart, 1573SL Frosty White                |                                                           |                                              |
|                                               |                                                           |                                              |
|                                               |                                                           |                                              |
|                                               |                                                           |                                              |
|                                               |                                                           |                                              |
|                                               |                                                           |                                              |
|                                               |                                                           |                                              |
|                                               |                                                           |                                              |
|                                               |                                                           |                                              |
|                                               |                                                           |                                              |
|                                               |                                                           |                                              |
|                                               |                                                           |                                              |

# FINISHES Back Textile CF Stinson, Route, ROU53 Seaside

Seat Textile
CF Stinson, Weft, WEF17 Breeze

Metal Legs P11 Anodized Silver

Solid Surface Wilsonart, 1573SL Frosty White

21 PLURALSTUDIOS.COM
AVILA ADAPTABLE SEATING SYSTEM