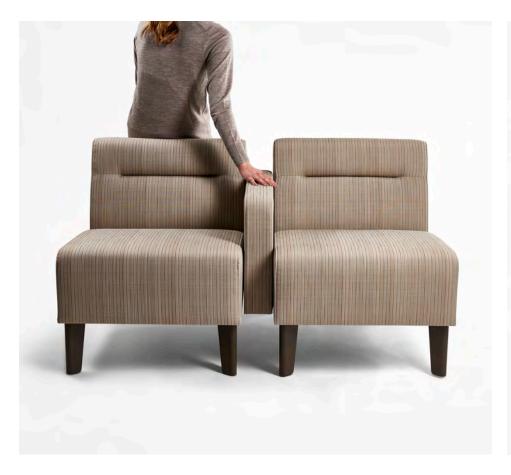

Push-through clean-outs between the seat and back insure ease of cleaning and maintenance.

Field-replaceable upholstery covers create a healthy and sustainable choice while insuring long-term value.

Tapered legs are available in both wood and metal options. Legs also include a ganging version to share between two adjacent units or single legs to create freestanding furniture.

#### Avila Series Features Continued

Molded Arms

Elegant molded arms are available in both wood and solid surface. Upholstered arms can be attached at the end or between seating units.

Connectivity

A simple ganging leg component easily connects seats and tables for unlimited configuration options.