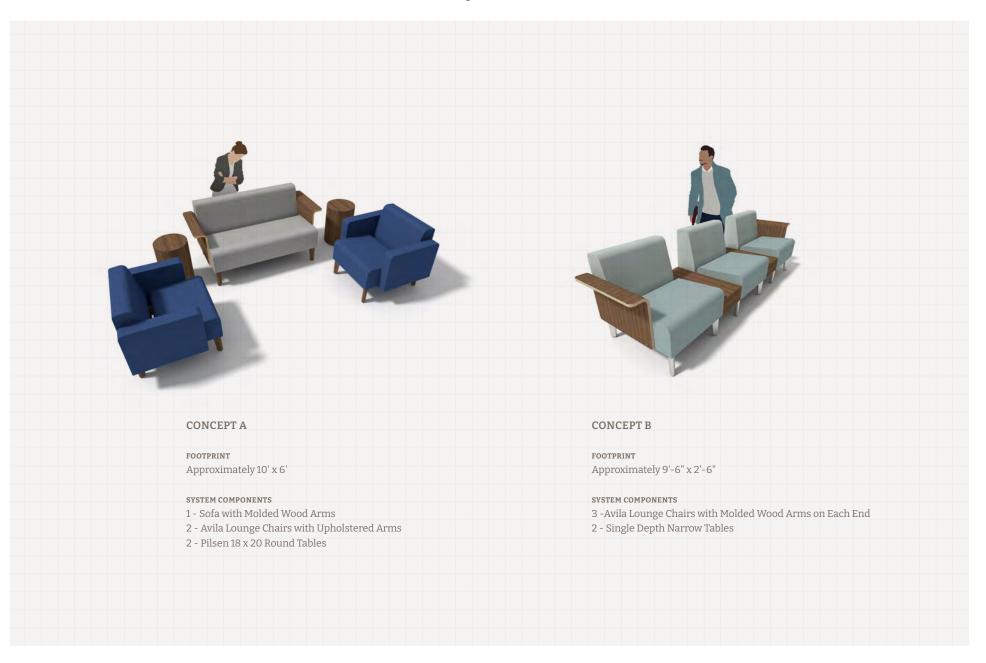

etween the seat and back insure ease of cleaning and maintenance.



Field-replaceable upholstery covers create a healthy and sustainable choice while insuring long-term value.



Tapered legs are available in both wood and metal options. Legs also include a ganging version to share between two adjacent units or single legs to create freestanding furniture.

#### Avila Series Features Continued



Molded Arms

Elegant molded arms are available in both wood and solid surface. Upholstered arms can be attached at the end or between seating units.



Connectivity

A simple ganging leg component easily connects seats and tables for unlimited configuration options.



Seams

All upholstered seams feature an elegant top-stitch and exceptional attention to detail.

### Avila Inspiration Starters



### Avila Inspiration Starters



## Avila Series Options

An array of components allows for flexibile design solutions in the creative expression of the space.



#### Avila Series Statement of Line

#### STANDARD SETS TABLES LOUNGE CHAIR LOUNGE CHAIR WITH LOUNGE CHAIR WITH LOUNGE CHAIR WITH MOLDED DOUBLE DEPTH SINGLE DEPTH WIDE WEDGE NARROW WEDGE UPHOLSTERED ARMS MOLDED WOOD ARMS SOLID SURFACE ARMS TABLE TABLE TABLE TABLE BENCHES SOFA WITH SOFA WITH MOLDED SOFA WITH MOLDED UPHOLSTERED ARMS WOOD ARMS SOLID SURFACE ARMS DOUBLE WIDTH QUARTER CIRCLE ROUND SINGLE WIDTH WIDE WEDGE BENCH BENCH OTTOMAN BENCH BENCH SEATS HIGH BACK SOFA LOUNGE SOFA DOUBLE SIDED SOFA DOUBLE SIDED INSIDE WEDGE INSIDE QUARTER OUTSIDE WEDGE OUTSIDE QUARTER CHAIR HIGH BACK SOFA SEATS - FLUTED FLUTED LOUNGE FLUTED INS