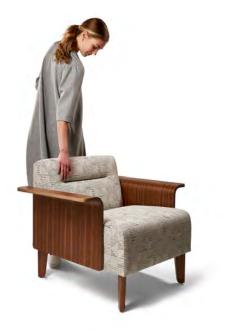

#### Avila Series Features Continued

Molded Arms

Elegant molded arms are available in both wood and solid surface. Upholstered arms can be attached at the end or between seating units.

Connectivity

A simple ganging leg component easily connects seats and tables for unlimited configuration options.