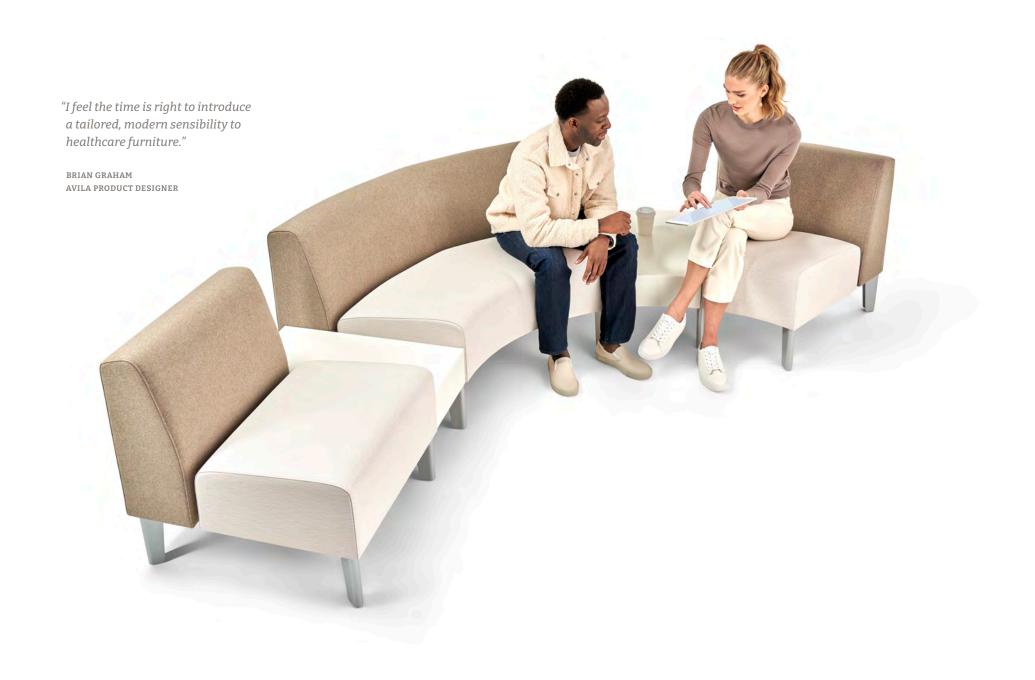

# **Avila**

An adaptable seating system tailored in infinite forms to enhance design and function in any space.

# plural:

Avila is the quintessential adaptable seating collection with standard and high back options, long, short, or curved chairs; and multiple table, arm, and leg options. Integrated clean-outs and solid surface components also provide highly functional and beautiful healthcare seating configurations. Make your own design statement with Avila's vast finishes, arm options, and sculpted wood or metal feet.

#### Brian Graham Avila Product Designer

In 1999, Brian founded Graham Design in San Francisco. With a professional evolution from interior designer to product designer, Brian provides a strategic approach in the design, development, and marketing of furniture and products. Graham's design solutions have been recognized by some of the most prestigious design organizations; including the American Institute of Architects (AIA), the International Interior Design Association (IIDA), the Industrial Design Society of America (IDSA), Chicago Athenaeum Museum of Architecture & Design GOOD Design Awards, and the International Facilities Management Association (IFMA). When he's not sketching ideas for new products, you might find Brian teeing up on the front nine or confabulating about the uniform designs of copious sports teams with fellow birdie-seekers at his perennial favorite hole – the 19th.