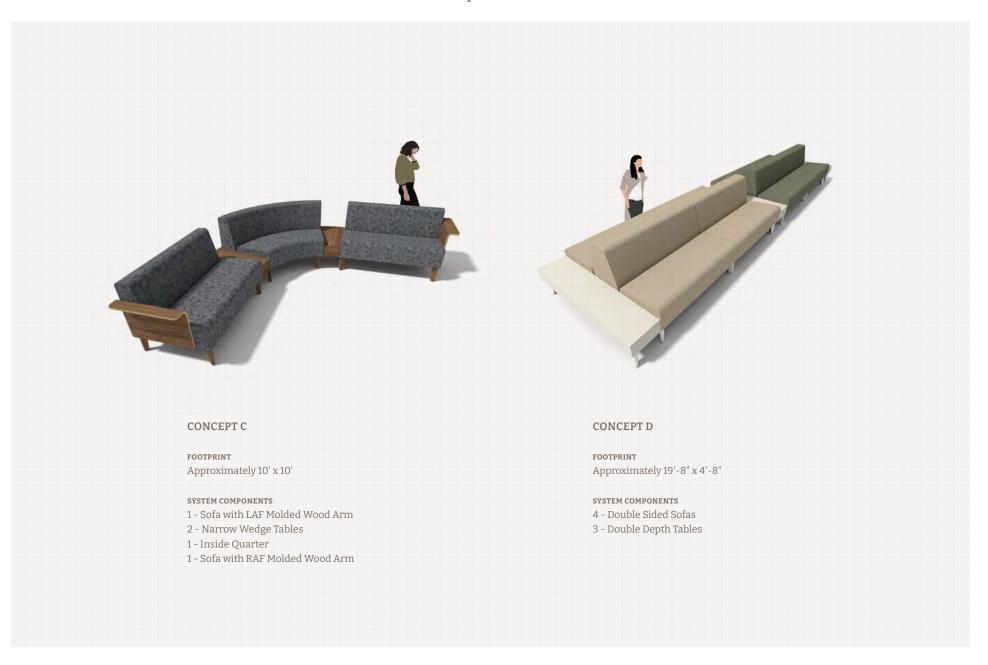

se of cleaning and maintenance.



Field-replaceable upholstery covers create a healthy and sustainable choice while insuring long-term value.



Tapered legs are available in both wood and metal options. Legs also include a ganging version to share between two adjacent units or single legs to create freestanding furniture.

#### Avila Series Features Continued



Molded Arms

Elegant molded arms are available in both wood and solid surface. Upholstered arms can be attached at the end or between seating units.



Connectivity

A simple ganging leg component easily connects seats and tables for unlimited configuration options.



Seams

All upholstered seams feature an elegant top-stitch and exceptional attention to detail.

### Avila Inspiration Starters



### Avila Inspiration Starters



## Avila Series Options

An array of components allows for flexibile design solutions in the creative expression of the space.



#### Avila Series Statement of Line

#### STANDARD SETS TABLES LOUNGE CHAIR LOUNGE CHAIR WITH LOUNGE CHAIR WITH LOUNGE CHAIR WITH MOLDED DOUBLE DEPTH SINGLE DEPTH WIDE WEDGE NARROW WEDGE UPHOLSTERED ARMS MOLDED WOOD ARMS SOLID SURFACE ARMS TABLE TABLE TABLE TABLE BENCHES SOFA WITH SOFA WITH MOLDED SOFA WITH MOLDED UPHOLSTERED ARMS WOOD ARMS SOLID SURFACE ARMS DOUBLE WIDTH QUARTER CIRCLE ROUND SINGLE WIDTH WIDE WEDGE BENCH BENCH OTTOMAN BENCH BENCH SEATS HIGH BACK SOFA LOUNGE SOFA DOUBLE SIDED SOFA DOUBLE SIDED INSIDE WEDGE INSIDE QUARTER OUTSIDE WEDGE OUTSIDE QUARTER CHAIR HIGH BACK SOFA SEATS - FLUTED FLUTED LOUNGE FLUTED INSIDE FLUTED INSIDE FLUTED OUTSIDE F