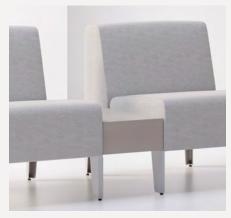

#### Avila Series Features Continued

Molded Arms

Elegant molded arms are available in both wood and solid surface. Upholstered arms can be attached at the end or between seating units.

Connectivity

A simple ganging leg component easily connects seats and tables for unlimited configuration options.

### Image Specification Glossary

| PAGE FIVE                                     | PAGE SIX (LEFT)                                           | PAGE SIX (RIGHT)                             |
|-----------------------------------------------|-----------------------------------------------------------|----------------------------------------------|
| SYSTEM COMPONENTS                             | SYSTEM COMPONENT                                          | SYSTEM COMPONENT                             |
| 1 - Lounge Chair                              | 2 - Lounge Chairs with Center Upholstered Arm             | Outside Quarter                              |
| 1 - Sofa                                      |                                                           |                                              |
| 1 - Inside Wedge                              | FINISHES  Textile                                         | FINISHES                                     |
| 1 - Inside Quarter<br>2 - Single Depth Tables | Maharam, Sendal 012 Mushroom                              | Textile<br>Stinson Modena 2.0, MOD265 Grigio |
| 2 - Single Depui Tables                       | 1 44141411, 5514411 512 1 1 1 1 1 1 1 1 1 1 1 1 1 1 1 1 1 | Stiffsoff Modella 2.0, MOD263 Grigio         |
| FINISHES                                      | Metal Legs                                                | Metal Legs                                   |
| Textile                                       | P09 Matte Bronze                                          | P11 Anodized Silver                          |
| CF Stinson, Weft, WEF19 Clay                  |                                                           |                                              |
| Metal Legs                                    |                                                           |                                              |
| P08 Metallic Grey                             |                                                           |                                              |
|                                               |                                                           |                                              |
| Solid Surface                                 |                                                           |                                              |
| Wilsonart, 1573SL Frosty White                |                                                           |                                              |
|                                               |                                                           |                                              |
|                                               |                                                           |                                              |
|                                               |                                                           |                                              |
|                                               |                                                           |                                              |
|                                               |                                                           |                                              |
|                                               |                                                           |                                              |
|                                               |                                                           |                                              |
|                                               |                                                           |                                              |
|                                               |                                                           |                                              |
|                                               |                                                           |                                              |
|                                               |                                                           |                                              |