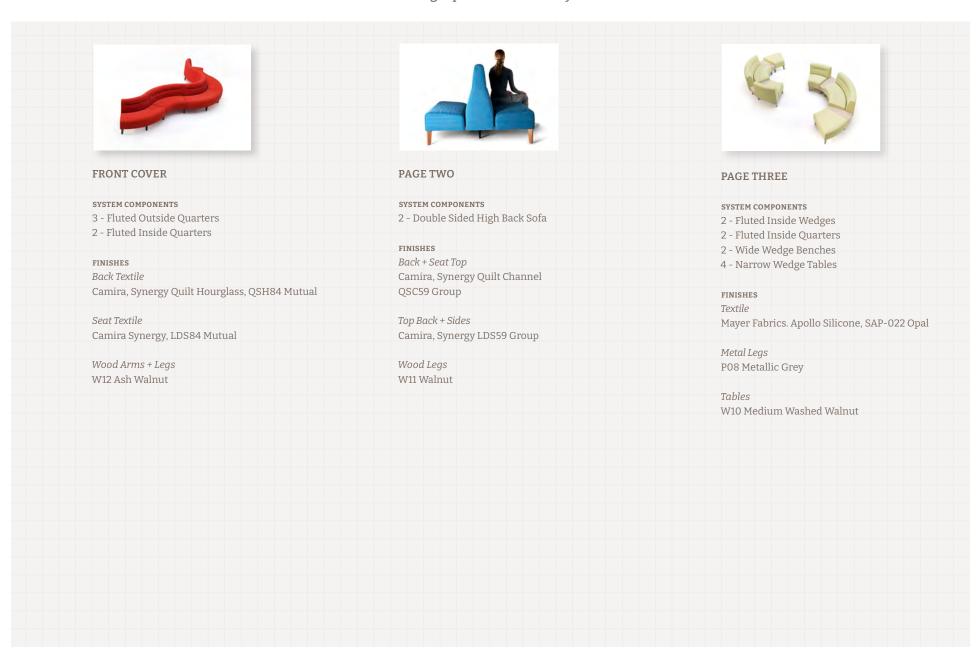

#### Avila Series Statement of Line

#### STANDARD SETS TABLES LOUNGE CHAIR LOUNGE CHAIR WITH LOUNGE CHAIR WITH LOUNGE CHAIR WITH MOLDED DOUBLE DEPTH SINGLE DEPTH WIDE WEDGE NARROW WEDGE UPHOLSTERED ARMS MOLDED WOOD ARMS SOLID SURFACE ARMS TABLE TABLE TABLE TABLE BENCHES SOFA WITH SOFA WITH MOLDED SOFA WITH MOLDED UPHOLSTERED ARMS WOOD ARMS SOLID SURFACE ARMS DOUBLE WIDTH QUARTER CIRCLE ROUND SINGLE WIDTH WIDE WEDGE BENCH BENCH OTTOMAN BENCH BENCH SEATS HIGH BACK SOFA LOUNGE SOFA DOUBLE SIDED SOFA DOUBLE SIDED INSIDE WEDGE INSIDE QUARTER OUTSIDE WEDGE OUTSIDE QUARTER CHAIR HIGH BACK SOFA SEATS - FLUTED FLUTED LOUNGE FLUTED INSIDE FLUTED INSIDE FLUTED OUTSIDE FLUTED OUTSIDE FLUTED SOFA FLUTED DOUBLE FLUTED HIGH BACK FLUTED DOUBLE SIDED CHAIR WEDGE QUARTER WEDGE QUARTER SIDED SOFA SOFA HIGH BACK SOFA