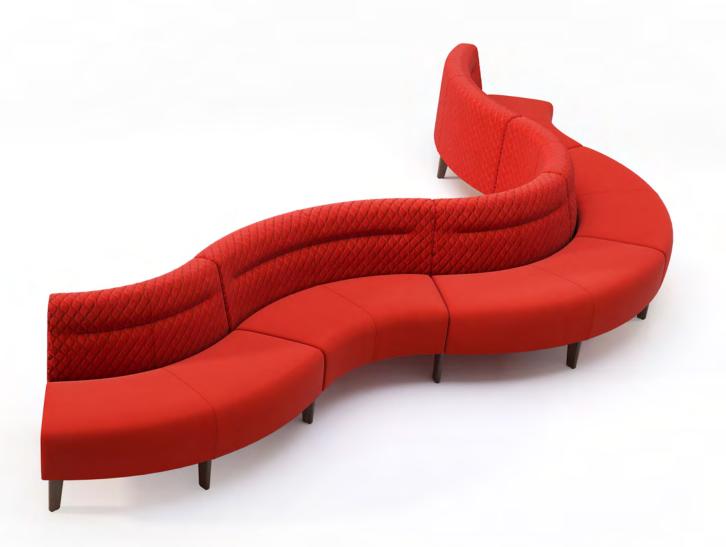

#### **Avila Series Features**

The Avila series of lounge furniture offers a wide array of shapes and components for endless configurations in both public and private spaces.

Flutes
Seat backs feature an optional horizontal flute for added elegant detailing.

Push-through clean-outs between the seat and back insure ease of cleaning and maintenance.

Field-replaceable upholstery covers create a healthy and sustainable choice while insuring long-term value.

Tapered legs are available in both wood and metal options. Legs also include a ganging version to share between two adjacent units or single legs to create freestanding furniture.

#### Avila Series Features Continued

Molded Arms

Elegant molded arms are available in both wood and solid surface. Upholstered arms can be attached at the end or between seating units.

Connectivity

A simple ganging leg component easily connects seats and tables for unlimited configuration options.

Seams

All upholstered seams feature an elegant top-stitch and exceptional attention to detail.