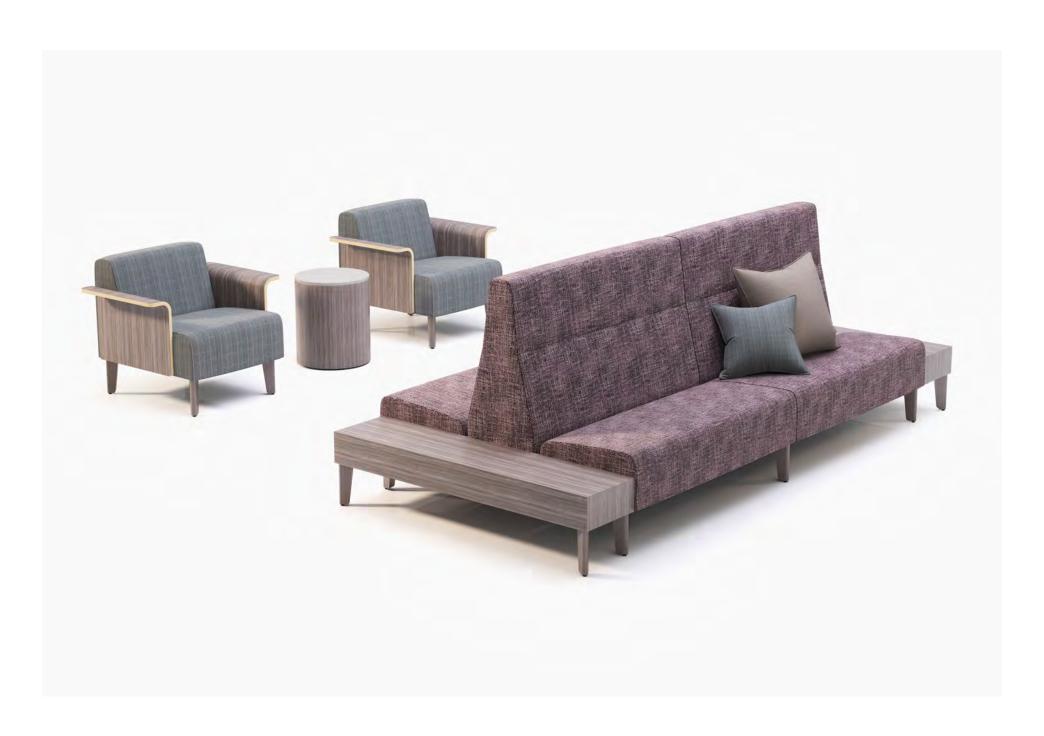

### Image Specification Glossary

| PAGE FIVE                                     | PAGE SIX (LEFT)                                           | PAGE SIX (RIGHT)                             |
|-----------------------------------------------|-----------------------------------------------------------|----------------------------------------------|
| SYSTEM COMPONENTS                             | SYSTEM COMPONENT                                          | SYSTEM COMPONENT                             |
| 1 - Lounge Chair                              | 2 - Lounge Chairs with Center Upholstered Arm             | Outside Quarter                              |
| 1 - Sofa                                      |                                                           |                                              |
| 1 - Inside Wedge                              | FINISHES  Textile                                         | FINISHES                                     |
| 1 - Inside Quarter<br>2 - Single Depth Tables | Maharam, Sendal 012 Mushroom                              | Textile<br>Stinson Modena 2.0, MOD265 Grigio |
| 2 - Single Depui Tables                       | 1 44141411, 5514411 512 1 1 1 1 1 1 1 1 1 1 1 1 1 1 1 1 1 | Stiffsoff Modella 2.0, MOD263 Grigio         |
| FINISHES                                      | Metal Legs                                                | Metal Legs                                   |
| Textile                                       | P09 Matte Bronze                                          | P11 Anodized Silver                          |
| CF Stinson, Weft, WEF19 Clay                  |                                                           |                                              |
| Metal Legs                                    |                                                           |                                              |
| P08 Metallic Grey                             |                                                           |                                              |
|                                               |                                                           |                                              |
| Solid Surface                                 |                                                           |                                              |
| Wilsonart, 1573SL Frosty White                |                                                           |                                              |
|                                               |                                                           |                                              |
|                                               |                                                           |                                              |
|                                               |                                                           |                                              |
|                                               |                                                           |                                              |
|                                               |                                                           |                                              |
|                                               |                                                           |                                              |
|                                               |                                                           |                                              |
|                                               |                                                           |                                              |
|                                               |                                                           |                                              |
|                                               |                                                           |                                              |
|                                               |                                                           |                                              |

## 2 - Lounge Chairs with Molded Wood Arms 1 - Pilsen 18x20 Round Table with Solid Surface Top 1 - Double Sided High Back Sofa 2 - Double Depth Tables CHAIR FINISHES Textile HBF Textiles, Picnic Plaid, 1029-40 Urban Park Wood Arms + Legs W06 Walnut Beech TABLE FINISHES Wood W06 Walnut Beech Solid Surface Top Wilsonart, 9249SS Metro Concrete DOUBLE SOFA FINISHES Textile HBF Textiles, Cherished Knit, 954-40 Lychee