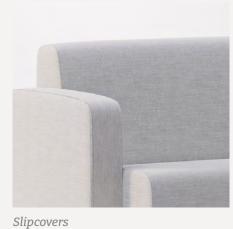

Push-through clean-outs between the seat and back insure ease of cleaning and maintenance.

Field-replaceable upholstery covers create a healthy and sustainable choice while insuring long-term value.

Tapered legs are available in both wood and metal options. Legs also include a ganging version to share between two adjacent units or single legs to create freestanding furniture.