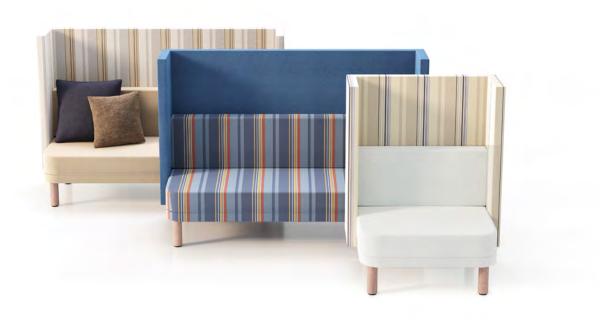

• Wood legs

Multiple textile placement

Plural creates adaptive furniture solutions that bring people together. Our products are made-by-hand to exceed expectations for design, quality, comfort, value, and on-time delivery.

### PAGE TWO

**FURNITURE** 1 - Half Arm Three-Seater 1 - Half Arm Two-Seater 1 - Lowback Chair

FINISHES Three-Seater Textile Camira, Quest, QUE16 Sea Foam

Wood Legs W09 Light Washed Walnut

**Two-Seater** Textile Maharam, Sendal, 466550-017 Seabreeze