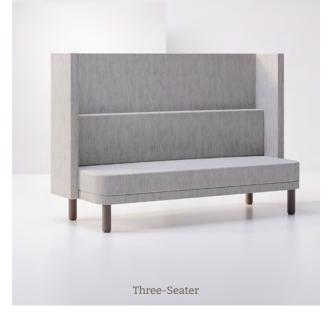

Chair Three-Seater

### PAGE TWO

**FURNITURE** 1 - Half Arm Three-Seater 1 - Half Arm Two-Seater 1 - Lowback Chair

FINISHES Three-Seater Textile Camira, Quest, QUE16 Sea Foam

Wood Legs W09 Light Washed Walnut

**Two-Seater** Textile Maharam, Sendal, 466550-017 Seabreeze