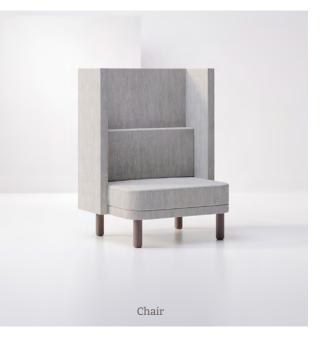

### PAGE TWO

**FURNITURE** 1 - Half Arm Three-Seater 1 - Half Arm Two-Seater 1 - Lowback Chair

FINISHES Three-Seater Textile Camira, Quest, QUE16 Sea Foam

Wood Legs W09 Light Washed Walnut

**Two-Seater** Textile Maharam, Sendal, 466550-017 Seabreeze

*Wood Legs* W09 Light Washed Walnut

Lowback Chair Textile Designtex, Big Texture, 3815-401 Smoke Blue

Wood Legs W09 Light Washed Walnut