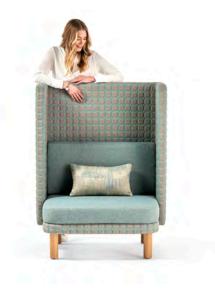

### Lida

Lida reimagines privacy for a new age, this shelter-style seating combines comfort with whimsy. Straight side profiles pair effortlessly with dining and meeting tables, and interior back lumbar cushions offer creative options for contrasting textiles.

#### COVER + BACK

FURNITURE Lida Chair

FINISHES Screen Textile HBF Textiles, Honest Square, 968-56 Lagoon

Seat Textile Camira, Rivet, EGL20 Tensile

*Wood Legs* W05 Beech