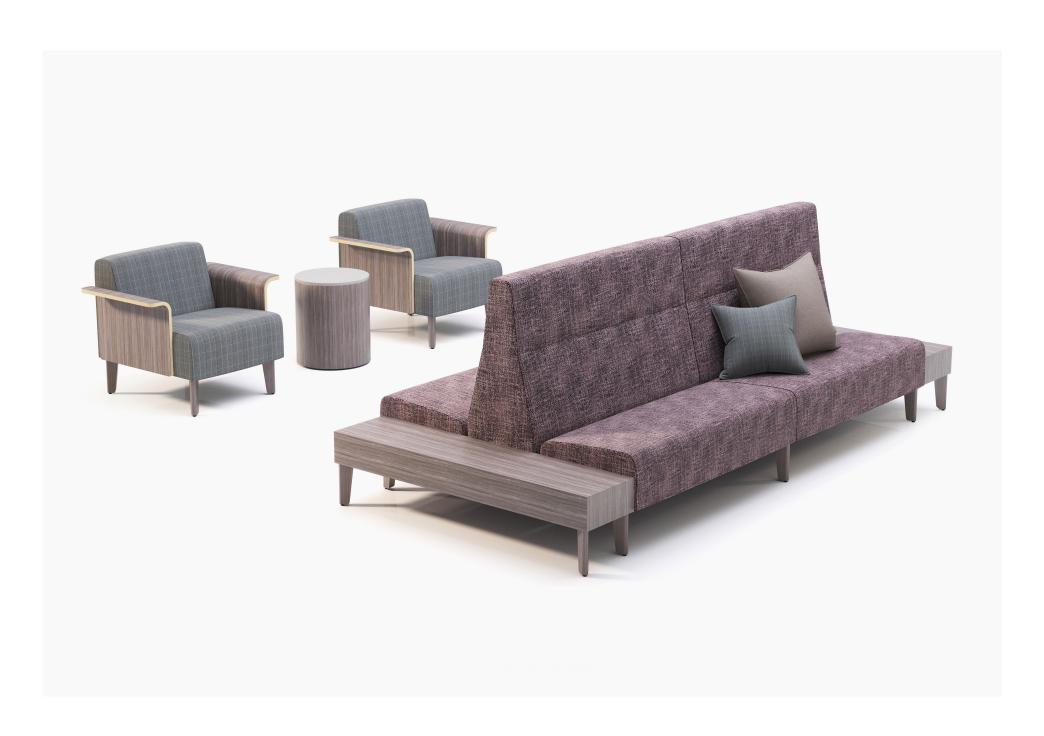

DOUBLE SOFA FINISHES

Textile

Pillows

Wood

W11 Dark Beech

Wilsonart, 1573SL Frosty White

Plural creates adaptive furniture solutions that bring people together. Our products are made-by-hand to exceed expectations for design, quality, comfort, value, and on-time delivery.

Plural: more than one.

Lounge Chair with Molded Wood Arms

Textile CF Stinson, Ceremony, 65856 Quarry

*Wood* W19 Natural Walnut