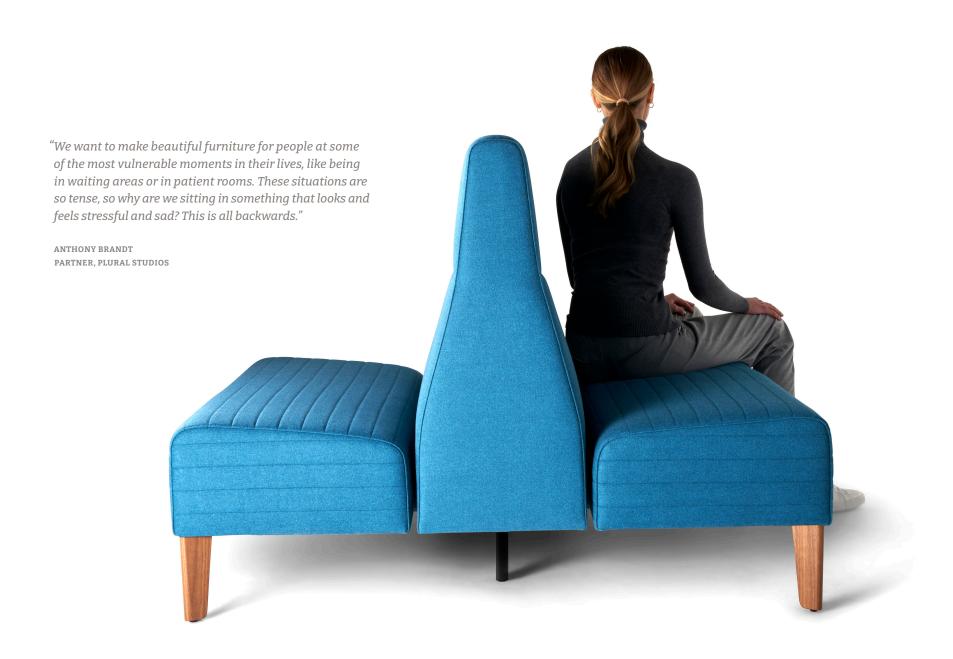

# plural:

Avila is the quintessential adaptable seating collection with standard and high back options, long, short, or curved chairs; and multiple table, arm, and leg options. Integrated clean-outs and solid surface components also provide highly functional and beautiful healthcare seating configurations. Make your own design statement with Avila's vast finishes, arm options, and sculpted wood or metal legs.

#### **Avila Series Features**

The Avila series of lounge furniture offers a wide array of shapes and components for endless configurations in both public and private spaces.

Seat backs feature an optional horizontal flute for added elegant detailing.

Push-through clean-outs between the seat and back insure ease of cleaning and maintenance.

All cushioned products feature standard field-replaceable upholstery to easily create a healthy and sustainable choice for healthcare seating.