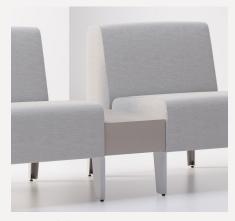

#### **Avila Series Features**

The Avila series of lounge furniture offers a wide array of shapes and components for endless configurations in both public and private spaces.

Seat backs feature an optional horizontal flute for added elegant detailing.

Push-through clean-outs between the seat and back insure ease of cleaning and maintenance.

All cushioned products feature standard field-replaceable upholstery to easily create a healthy and sustainable choice for healthcare seating.

Tapered legs are available in both wood and metal options. Legs also include a ganging version to share between two adjacent units or single legs to create freestanding furniture.