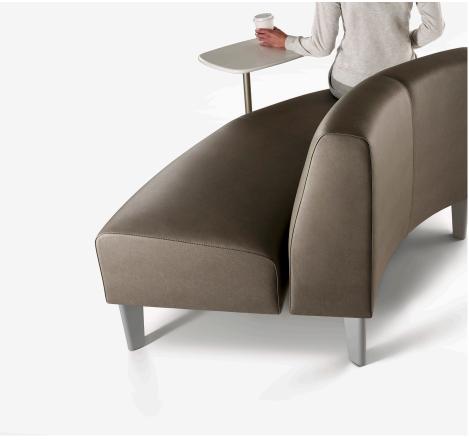

Push-through clean-outs between the seat and back insure ease of cleaning and maintenance.

All cushioned products feature standard field-replaceable upholstery to easily create a healthy and sustainable choice for healthcare seating.

Tapered legs are available in both wood and metal options. Legs also include a ganging version to share between two adjacent units or single legs to create freestanding furniture.