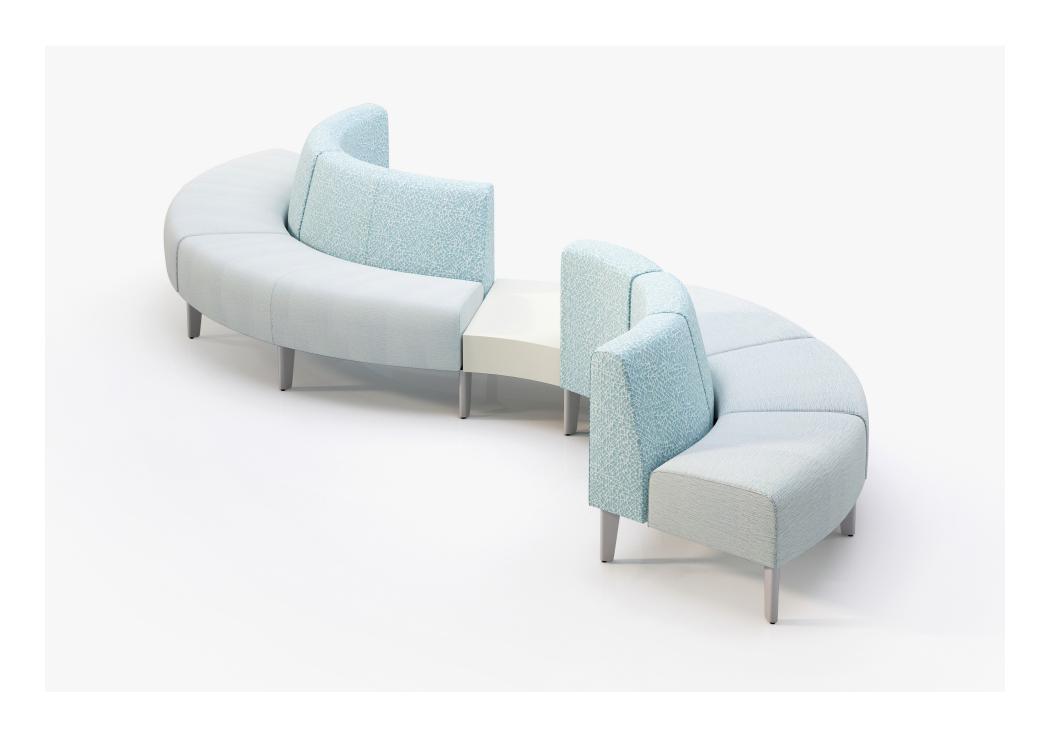

#### **Avila Series Features**

The Avila series of lounge furniture offers a wide array of shapes and components for endless configurations in both public and private spaces.

Seat backs feature an optional horizontal flute for added elegant detailing.

Tapered legs are available in both wood and metal options. Legs also include a ganging version to share between two adjacent units or single legs to create freestanding furniture.

#### Avila Series Features Continued

Molded Arms

Elegant molded arms are available in both wood and solid surface. Upholstered arms can be attached at the end or between seating units.

Connectivity

A simple ganging leg component easily connects seats and tables for unlimited configuration options.