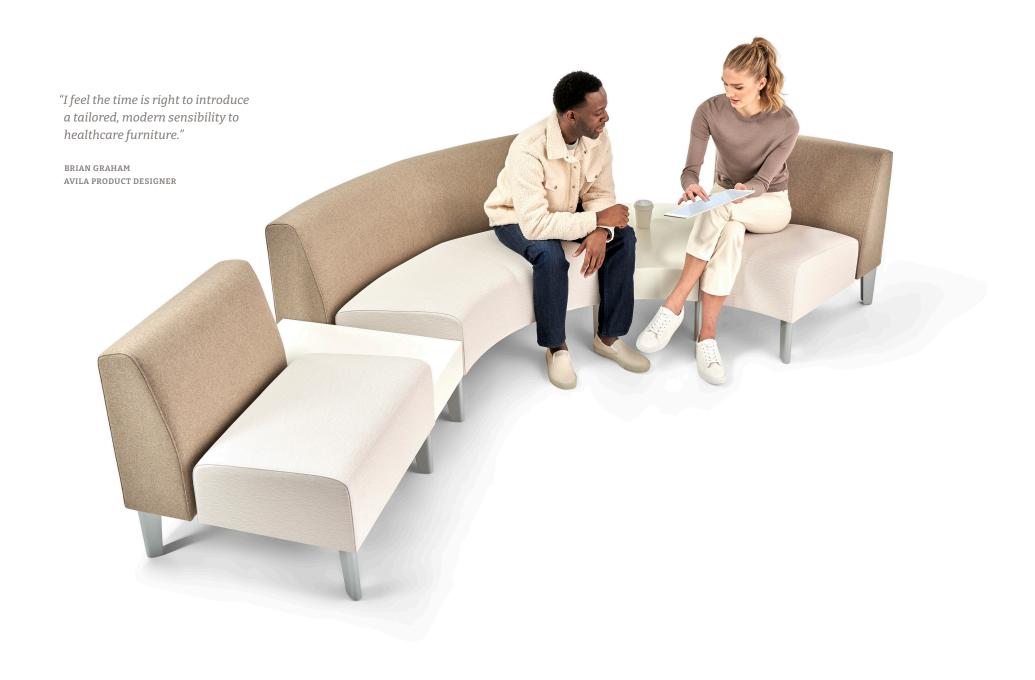

### Brian Graham Avila Product Designer

In 1999, Brian founded Graham Design in San Francisco. With a professional evolution from interior designer to product designer, Brian provides a strategic approach in the design, development, and marketing of furniture and products. Graham's design solutions have been recognized by some of the most prestigious design organizations; including the American Institute of Architects (AIA), the International Interior Design Association (IIDA), the Industrial Design Society of America (IDSA), Chicago Athenaeum Museum of Architecture & Design GOOD Design Awards, and the International Facilities Management Association (IFMA). When he's not sketching ideas for new products, you might find Brian teeing up on the front nine or confabulating about the uniform designs of copious sports teams with fellow birdie-seekers at his perennial favorite hole – the 19th.

# plural:

Avila is the quintessential adaptable seating collection with standard and high back options, long, short, or curved chairs; and multiple table, arm, and leg options. Integrated clean-outs and solid surface components also provide highly functional and beautiful healthcare seating configurations. Make your own design statement with Avila's vast finishes, arm options, and sculpted wood or metal legs.

#### **Avila Series Features**

The Avila series of lounge furniture offers a wide array of shapes and components for endless configurations in both public and private spaces.

Seat backs feature an optional horizontal flute for added elegant detailing.