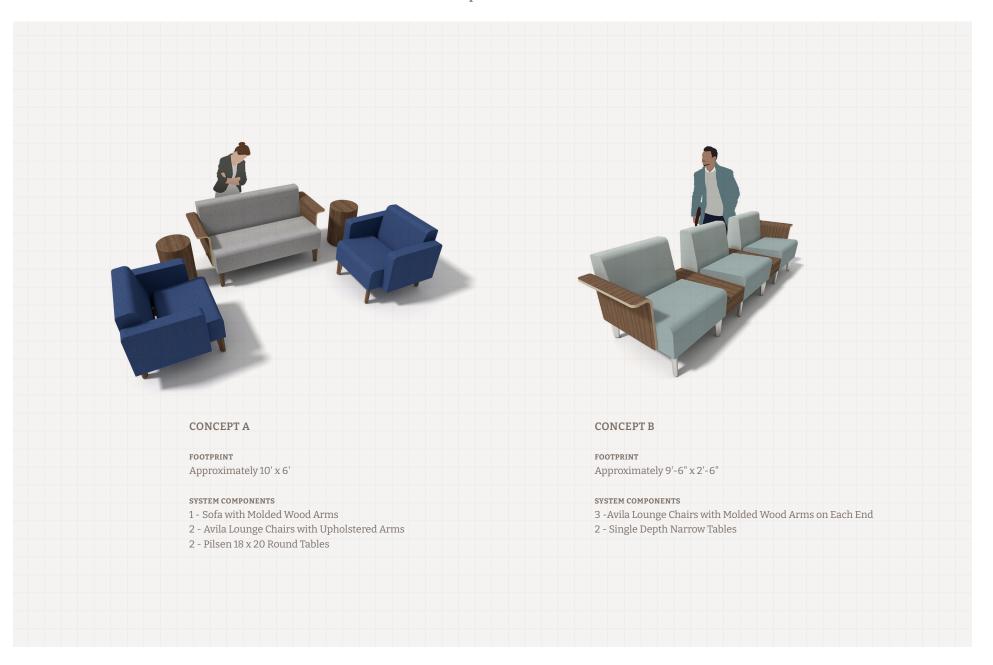

ase of cleaning and maintenance.



All cushioned products feature standard field-replaceable upholstery to easily create a healthy and sustainable choice for healthcare seating.



Tapered legs are available in both wood and metal options. Legs also include a ganging version to share between two adjacent units or single legs to create freestanding furniture.

#### Avila Series Features Continued



Molded Arms

Elegant molded arms are available in both wood and solid surface. Upholstered arms can be attached at the end or between seating units.



Connectivity

A simple ganging leg component easily connects seats and tables for unlimited configuration options.



Seams

All upholstered seams feature an elegant top-stitch and exceptional attention to detail.

# Avila Inspiration Starters



# Avila Inspiration Starters



# Avila Series Options

An array of components allows for flexibile design solutions in the creative expression of the space.



#### Avila Series Statement of Line

#### STANDARD SETS TABLES LOUNGE CHAIR LOUNGE CHAIR WITH UPHOLSTERED ARMS LOUNGE CHAIR WITH MOLDED WOOD ARMS LOUNGE CHAIR WITH MOLDED SOLID SURFACE ARMS DOUBLE DEPTH SINGLE DEPTH WIDE WEDGE NARROW WEDGE TABLE TABLE TABLE TABLE BENCHES SOFA SOFA WITH UPHOLSTERED ARMS SOFA WITH MOLDED WOOD ARMS SOFA WITH MOLDED SOLID SURFACE ARMS DOUBLE WIDTH QUARTER CIRCLE ROUND SINGLE WIDTH BENCH BENCH OTTOMAN BENCH BENCH SEATS INSIDE QUARTER LOUNGE SOFA DOUBLE SIDED SOFA HIGH BACK SOFA DOUBLE SIDED INSIDE WEDGE OUTSIDE WEDGE OUTSIDE QUARTER HIGH BACK SOFA SEATS - FLUTED FLUTED LOUNGE CHAIR FLUTED SOFA FLUTED