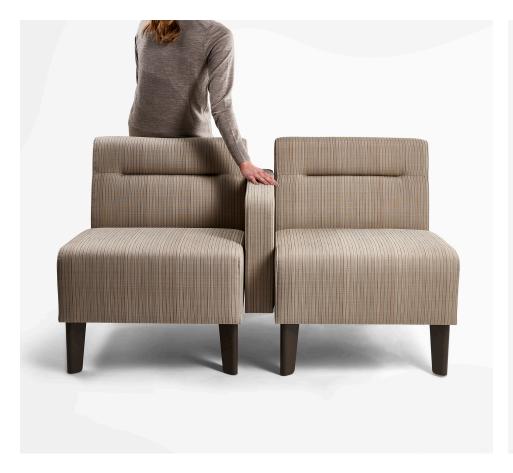

Tapered legs are available in both wood and metal options. Legs also include a ganging version to share between two adjacent units or single legs to create freestanding furniture.

#### Avila Series Features Continued

Molded Arms

Elegant molded arms are available in both wood and solid surface. Upholstered arms can be attached at the end or between seating units.

Connectivity

A simple ganging leg component easily connects seats and tables for unlimited configuration options.