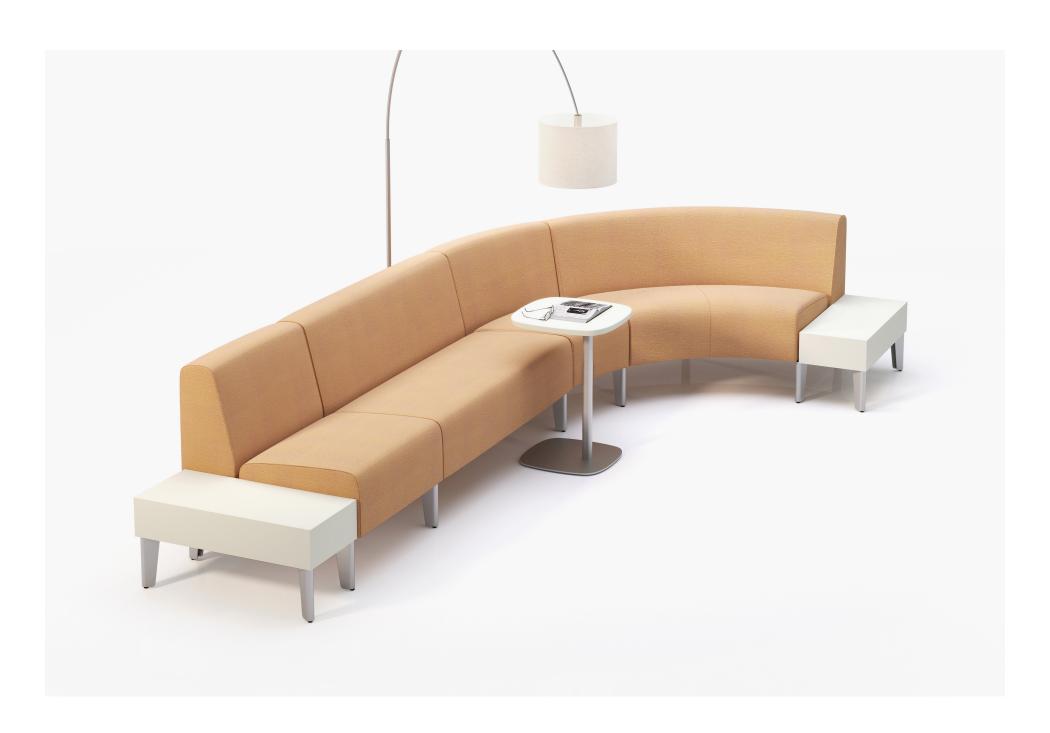

# **Avila**

An adaptable seating system tailored in infinite forms to enhance design and function in any space.

# plural:

Avila is the quintessential adaptable seating collection with standard and high back options, long, short, or curved chairs; and multiple table, arm, and leg options. Integrated clean-outs and solid surface components also provide highly functional and beautiful healthcare seating configurations. Make your own design statement with Avila's vast finishes, arm options, and sculpted wood or metal legs.

#### **Avila Series Features**

The Avila series of lounge furniture offers a wide array of shapes and components for endless configurations in both public and private spaces.

Seat backs feature an optional horizontal flute for added elegant detailing.

Tapered legs are available in both wood and metal options. Legs also include a ganging version to share between two adjacent units or single legs to create freestanding furniture.

#### Avila Series Features Continued

Molded Arms

Elegant molded arms are available in both wood and solid surface. Upholstered arms can be attached at the end or between seating units.

Connectivity

A simple ganging leg component easily connects seats and tables for unlimited configuration options.