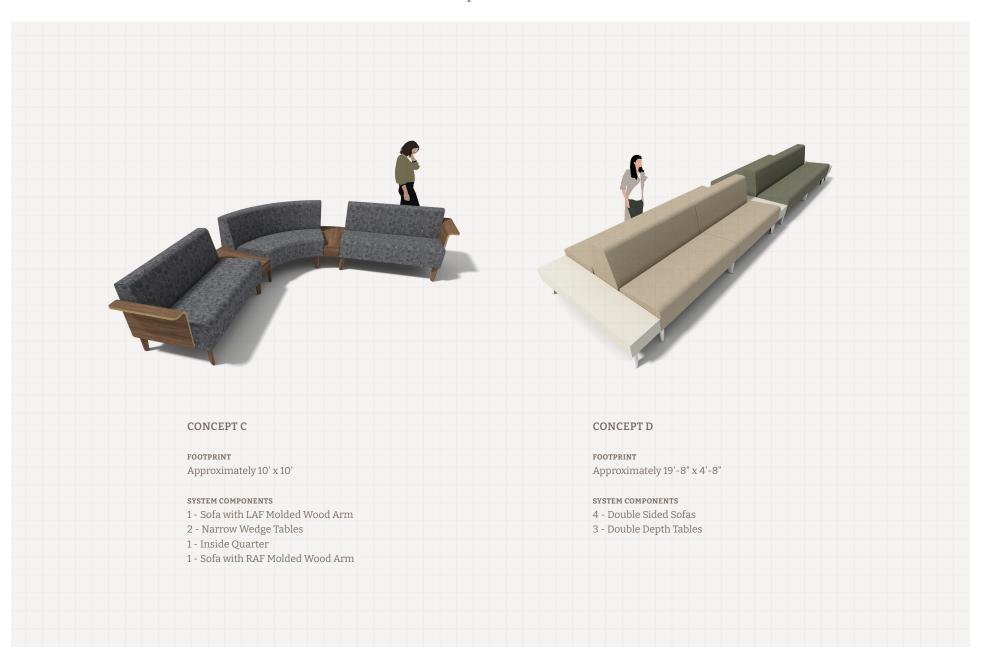

All cushioned products feature standard field-replaceable upholstery to easily create a healthy and sustainable choice for healthcare seating.



Tapered legs are available in both wood and metal options. Legs also include a ganging version to share between two adjacent units or single legs to create freestanding furniture.

#### Avila Series Features Continued



Molded Arms

Elegant molded arms are available in both wood and solid surface. Upholstered arms can be attached at the end or between seating units.



Connectivity

A simple ganging leg component easily connects seats and tables for unlimited configuration options.



Seams

All upholstered seams feature an elegant top-stitch and exceptional attention to detail.

# Avila Inspiration Starters



# Avila Inspiration Starters



# Avila Series Options

An array of components allows for flexibile design solutions in the creative expression of the space.



#### Avila Series Statement of Line

#### STANDARD SETS TABLES LOUNGE CHAIR LOUNGE CHAIR WITH UPHOLSTERED ARMS LOUNGE CHAIR WITH MOLDED WOOD ARMS LOUNGE CHAIR WITH MOLDED SOLID SURFACE ARMS DOUBLE DEPTH SINGLE DEPTH WIDE WEDGE NARROW WEDGE TABLE TABLE TABLE TABLE BENCHES SOFA SOFA WITH UPHOLSTERED ARMS SOFA WITH MOLDED WOOD ARMS SOFA WITH MOLDED SOLID SURFACE ARMS DOUBLE WIDTH QUARTER CIRCLE ROUND SINGLE WIDTH BENCH BENCH OTTOMAN BENCH BENCH SEATS INSIDE QUARTER LOUNGE SOFA DOUBLE SIDED SOFA HIGH BACK SOFA DOUBLE SIDED INSIDE WEDGE OUTSIDE WEDGE OUTSIDE QUARTER HIGH BACK SOFA SEATS - FLUTED FLUTED LOUNGE CHAIR FLUTED SOFA FLUTED DOUBLE FLUTED HIGH BACK FLUTED D