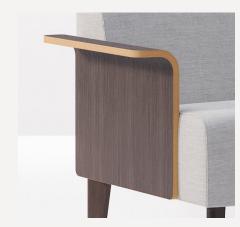

#### Avila Series Features Continued

Molded Arms

Elegant molded arms are available in both wood and solid surface. Upholstered arms can be attached at the end or between seating units.

Connectivity

A simple ganging leg component easily connects seats and tables for unlimited configuration options.