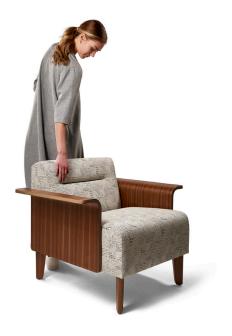

Plural: more than one.

Lounge Chair with Molded Wood Arms

Textile CF Stinson, Ceremony, 65856 Quarry

*Wood* W19 Natural Walnut