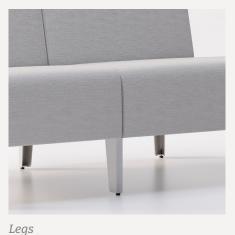

Tapered legs are available in both wood and metal options. Legs also include a ganging version to share between two adjacent units or single legs to create freestanding furniture.