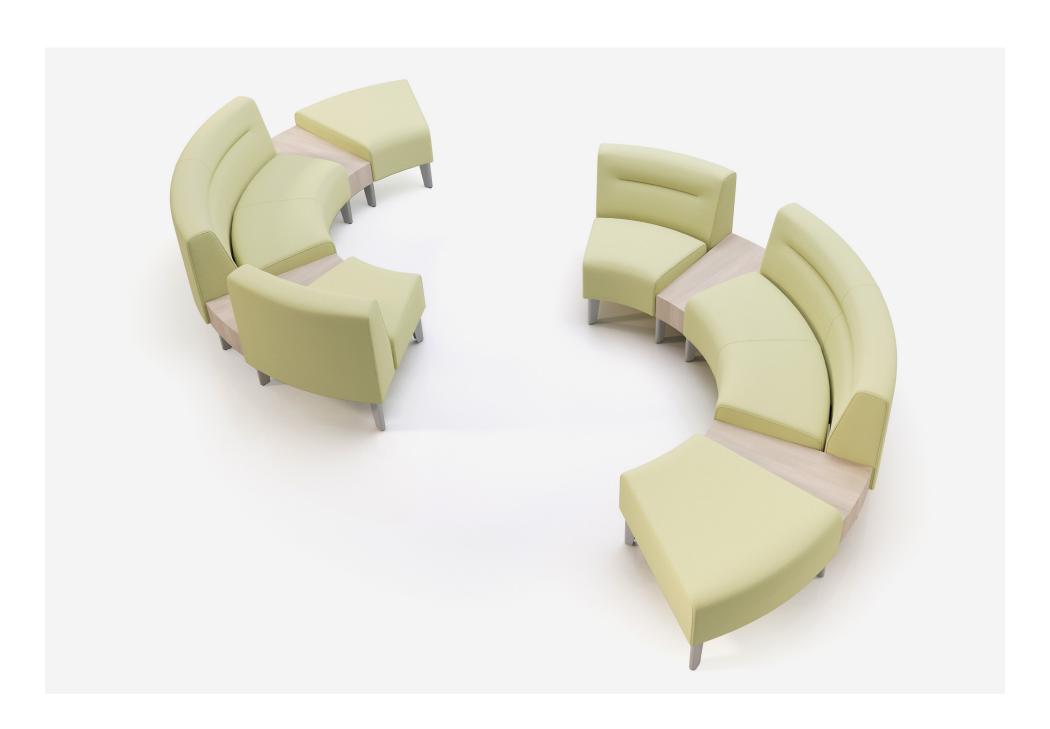

# Avila Series Options

An array of components allows for flexibile design solutions in the creative expression of the space.

#### Avila Series Statement of Line

#### STANDARD SETS TABLES LOUNGE CHAIR LOUNGE CHAIR WITH UPHOLSTERED ARMS LOUNGE CHAIR WITH MOLDED WOOD ARMS LOUNGE CHAIR WITH MOLDED SOLID SURFACE ARMS DOUBLE DEPTH SINGLE DEPTH WIDE WEDGE NARROW WEDGE TABLE TABLE TABLE TABLE BENCHES SOFA SOFA WITH UPHOLSTERED ARMS SOFA WITH MOLDED WOOD ARMS SOFA WITH MOLDED SOLID SURFACE ARMS DOUBLE WIDTH QUARTER CIRCLE ROUND SINGLE WIDTH BENCH BENCH OTTOMAN BENCH BENCH SEATS INSIDE QUARTER LOUNGE SOFA DOUBLE SIDED SOFA HIGH BACK SOFA DOUBLE SIDED INSIDE WEDGE OUTSIDE WEDGE OUTSIDE QUARTER HIGH BACK SOFA SEATS - FLUTED FLUTED LOUNGE CHAIR FLUTED SOFA FLUTED DOUBLE FLUTED HIGH BACK FLUTED DOUBLE SIDED FLUTED INSIDE FLUTED INSIDE FLUTED OUTSIDE FLUTED OUTSIDE QUARTER WEDGE QUARTER WEDGE SIDED SOFA SOFA HIGH BACK SOFA