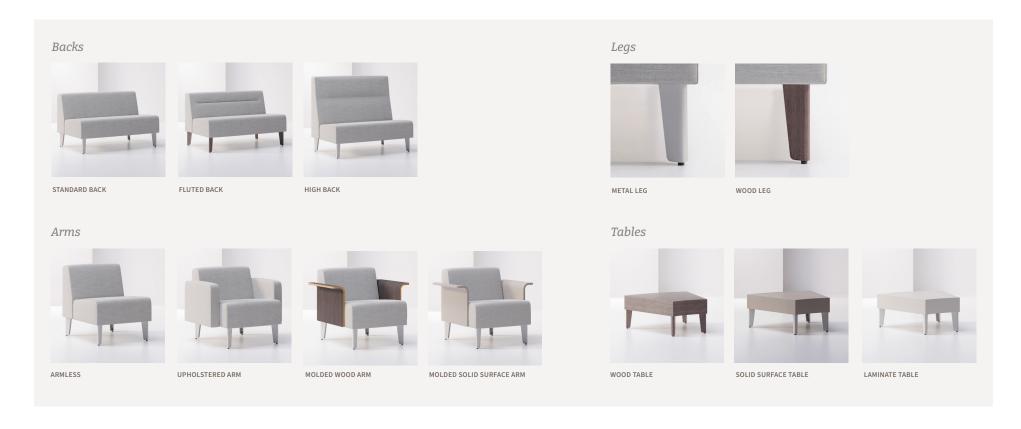

# Avila Series Options

An array of components allows for flexibile design solutions in the creative expression of the space.

#### **Avila Series Features**

The Avila series of lounge furniture offers a wide array of shapes and components for endless configurations in both public and private spaces.

Seat backs feature an optional horizontal flute for added elegant detailing.

Push-through clean-outs between the seat and back insure ease of cleaning and maintenance.

All cushioned products feature standard field-replaceable upholstery to easily create a healthy and sustainable choice for healthcare seating.

Tapered legs are available in both wood and metal options. Legs also include a ganging version to share between two adjacent units or single legs to create freestanding furniture.

#### Avila Series Features Continued

Molded Arms

Elegant molded arms are available in both wood and solid surface. Upholstered arms can be attached at the end or between seating units.

Connectivity

A simple ganging leg component easily connects seats and tables for unlimited configuration options.

Seams

All upholstered seams feature an elegant top-stitch and exceptional attention to detail.