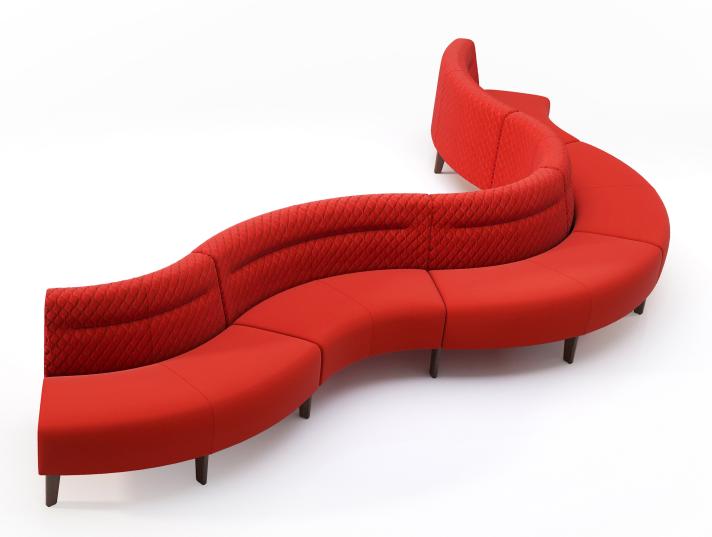

# **Avila**

An adaptable seating system tailored in infinite forms to enhance design and function in any space.

# plural:

Avila is the quintessential adaptable seating collection with standard and high back options, long, short, or curved chairs; and multiple table, arm, and leg options. Integrated clean-outs and solid surface components also provide highly functional and beautiful healthcare seating configurations. Make your own design statement with Avila's vast finishes, arm options, and sculpted wood or metal legs.

#### **Avila Series Features**

The Avila series of lounge furniture offers a wide array of shapes and components for endless configurations in both public and private spaces.

Seat backs feature an optional horizontal flute for added elegant detailing.

Tapered legs are available in both wood and metal options. Legs also include a ganging version to share between two adjacent units or single legs to create freestanding furniture.