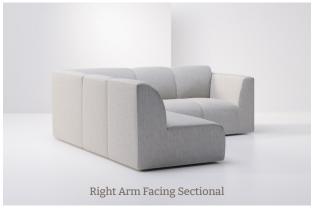

# **Bellevue**

Sofa Left Hand Facing Sectional Right Hand Facing Sectional



# plural:

## **Bellevue**

Bellevue is a contemporary sofa with clean lines, sculptural tapered arms and refined details for relaxed comfort.

### Standard Features

• Sofa glides

- Optional Features
  Wood or metal feet
- Textile options







2 PLURALSTUDIOS.COM BELLEVUE SERIES Plural creates adaptive furniture solutions that bring people together. Our products are made-by-hand to exceed expectations for design, quality, comfort, value, and on-time delivery.

Plural: more than one.



## plural:

### ON THE COVER

### FURNITURE

Left Arm Facing Sectional Sofa

### Sectional

HBF Textiles, Cherished Knit, 954-81 Oyster

### Sofa

Mayer Fabrics, Fedora, 621-017 Fawn