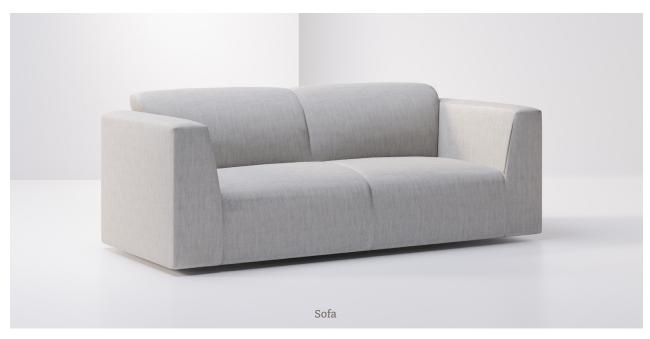

### FURNITURE

Left Arm Facing Sectional Sofa

### Sofa

Mayer Fabrics, Fedora, 621-017 Fawn