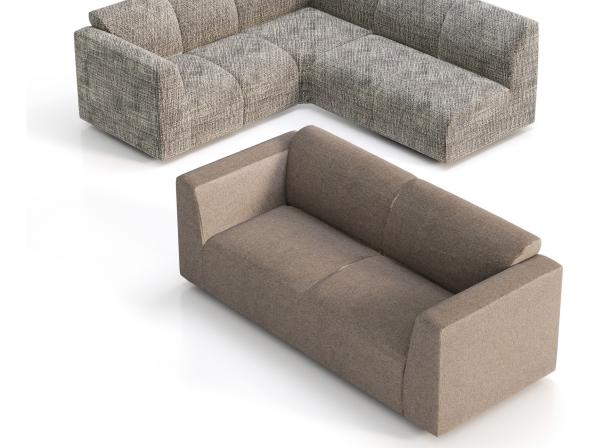

# **Bellevue**

Sofa Left Hand Facing Sectional Right Hand Facing Sectional

## **Bellevue**

Bellevue is a contemporary sofa with clean lines, sculptural tapered arms and refined details for relaxed comfort.

### Standard Features

• Sofa glides

- Optional Features
  Wood or metal feet
- Textile options

2 PLURALSTUDIOS.COM BELLEVUE SERIES Plural creates adaptive furniture solutions that bring people together. Our products are made-by-hand to exceed expectations for design, quality, comfort, value, and on-time delivery.