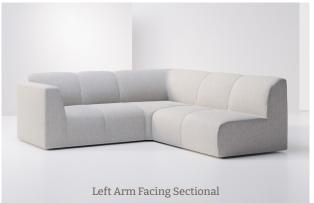

# **Bellevue**

Sofa Left Hand Facing Sectional Right Hand Facing Sectional

### FURNITURE

Left Arm Facing Sectional Sofa

### Sectional

HBF Textiles, Cherished Knit, 954-81 Oyster