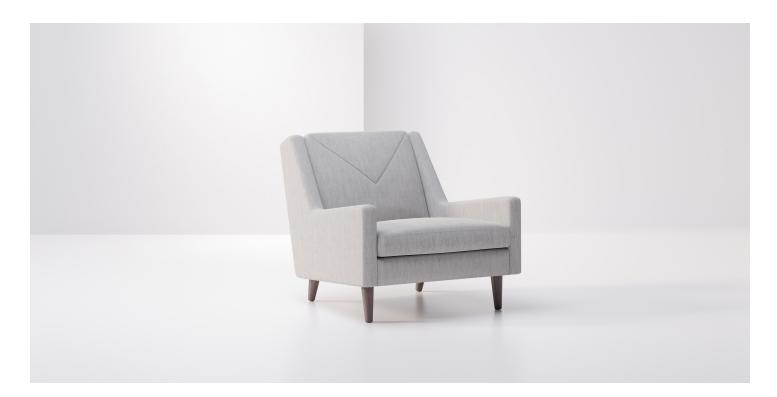

## Bristol Chair

LP7000-1

Bristol is inspired by Mid-century Modernism's unadorned architecture with its low profile, clean lines, and optional button-tufted back.

## Features

- Beech Leg
- Choice of Textile

## Options

- Choice of Leg Finish
- Optional Multiple Textile Placement

## Dimensions

| Width (W)            | 34"                                                                                                 |
|----------------------|-----------------------------------------------------------------------------------------------------|
| Depth (D)            | 38"                                                                                                 |
| Height (H)           | 37"                                                                                                 |
| Arm Height (AH)      | 21"                                                                                                 |
| Seat Height (SH)     | 17"                                                                                                 |
| Yardage Requirement: | 5 yds Outside Back, Arms + Inside Back;<br>1.5 yds Seat Cushions;<br>6 yds Total for Single Textile |