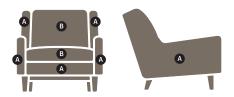

## Bristol Chair LP7000-1

Required Ydg: 5 yds Outside Back + Arms, 1.5 yds Inside Back + Seat Cushions; 6 yds Total for Single Textile

| SECTION                            | TEXTILE / LEATHER DESCRIPTION | COM/COL EACH | QUANTITY | COM/COL<br>TOTAL REQUIREMENTS |
|------------------------------------|-------------------------------|--------------|----------|-------------------------------|
| A. Outside Back<br>and Arms        |                               |              |          |                               |
| B. Inside Back and<br>Seat Cushion |                               |              |          |                               |