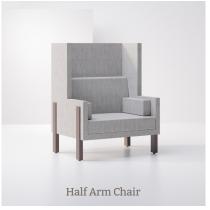

# Lapeer

Half Arm Chair
Full Arm Chair
Low Back Chair
Half Arm Two-Seater
Full Arm Two-Seater
Half Arm Three-Seater
Full Arm Three-Seater



# plural:

# Low Back Chair





## Lapeer

Lapeer provides privacy in open settings. Segmented upholstery details offer unlimited opportunities for design expression with multiple textiles.

### Standard Features

- Wood legs
- Multiple textile placement









2 PLURALSTUDIOS.COM

Plural creates adaptive furniture solutions that bring people together. Our products are made-by-hand to exceed expectations for design, quality, comfort, value, and on-time delivery.

Plural: more than one.



# plural:

### ON THE COVER

### **FURNITURE**

Half Arm Three-Seater Half Arm Two-Seater Low Back Chair

### FINISHES

### Three-Seater

Textile

Camira, Quest, QUE16 Sea Foam

Wood Legs

W09 Coconut Washed Beech

### Two-Seater

Textil

Maharam, Sendal, 466550-017 Seabreeze

Wood Leas

W09 Coconut Washed Beech

### Low Back Chai