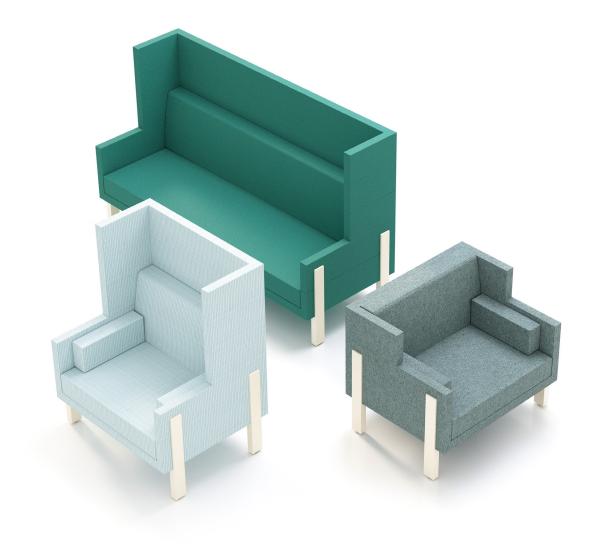

### **FURNITURE**

Half Arm Three-Seater Half Arm Two-Seater Low Back Chair

### Three-Seater

Textile

Camira, Quest, QUE16 Sea Foam

Wood Legs

W09 Coconut Washed Beech

### Two-Seater

Textil

Maharam, Sendal, 466550-017 Seabreeze

Wood Leas

W09 Coconut Washed Beech

### Low Back Chair

Textile

Designtex, Big Texture, 3815-401 Smoke Blue

Wood Leas

W09 Coconut Washed Beech