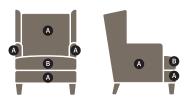

## **Lawrence Chair**

KS207-3-1

Required Ydg: 5 yds Outside, Arms and Inside Back, 1.5 yds Seat Cushion; 6 yds Total for Single Textile

| SECTION                              | TEXTILE / LEATHER DESCRIPTION | COM/COL EACH | QUANTITY | COM/COL<br>TOTAL REQUIREMENTS |
|--------------------------------------|-------------------------------|--------------|----------|-------------------------------|
| A. Outside, Arms,<br>and Inside Back |                               |              |          |                               |
| B. Seat Cushion                      |                               |              |          |                               |