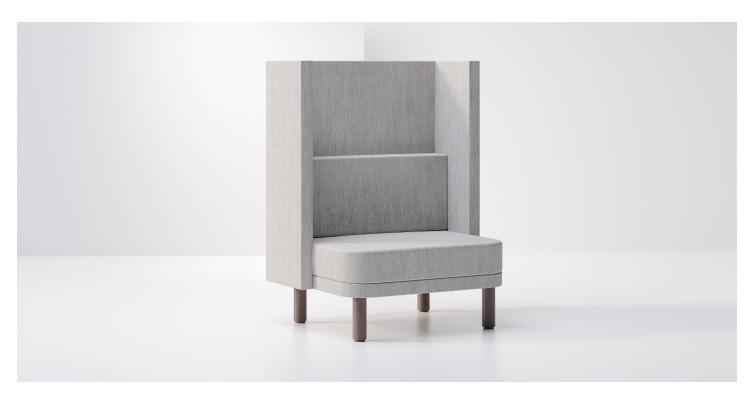

## Lida Chair

KT1004-3

Lida reimagines privacy for a new age, this shelter-style seating combines comfort with whimsy. Straight side profiles pair effortlessly with dining or meeting tables, and interior back lumbar cushions offer creative options for contrasting textiles.

## **Features**

- Beech Leg
- Choice of Textile

## **Options**

- Choice of Leg Finish
- Optional Multiple Textile Placement

## **Dimensions**

 Width (W)
 39"

 Depth (D)
 30"

 Height (H)
 50"

 Arm Height (AH)
 50"

 Seat Height (SH)
 16.5"

Yardage Requirement: 4.5 yds Surround; 2.75 yds Back, Seat + Lower Band;

1.5 yds Back Cushion;