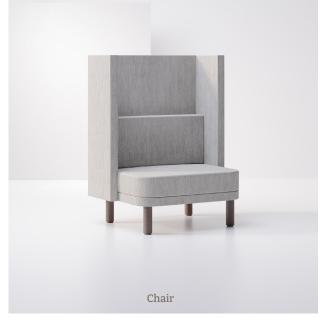

# Lida

Chair Three-Seater

## Lida

Lida reimagines privacy for a new age, this shelter-style seating combines comfort with whimsy. Straight side profiles pair effortlessly with dining and meeting tables, and interior back lumbar cushions offer creative options for contrasting textiles.