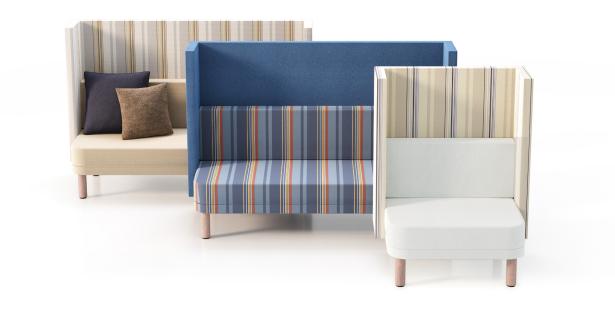

#### FURNITURE

- 1 Half Arm Three-Seater
- 1 Half Arm Two-Seater
- 1 Lowback Chair

#### FINISHES

#### Three-Seater

on stil o

Camira, Quest, QUE16 Sea Foam

Wood Leas

W18 Washed Walnut

#### Two-Seater

Textile

Maharam, Sendal, 466550-017 Seabreeze

Wood Legs

W18 Washed Walnut

#### Lowback Chair

Textile

Designtex, Big Texture, 3815-401 Smoke Blue

Wood Legs

W18 Washed Walnut