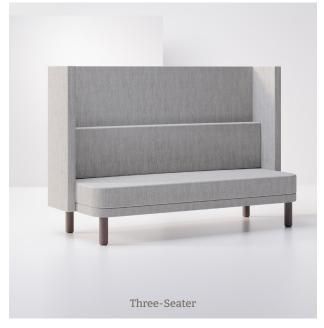

# Lida

Chair Three-Seater

## Lida

Lida reimagines privacy for a new age, this shelter-style seating combines comfort with whimsy. Straight side profiles pair effortlessly with dining and meeting tables, and interior back lumbar cushions offer creative options for contrasting textiles.