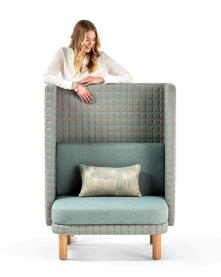

## Lida

Lida reimagines privacy for a new age, this shelter-style seating combines comfort with whimsy. Straight side profiles pair effortlessly with dining and meeting tables, and interior back lumbar cushions offer creative options for contrasting textiles.

### Standard Features

- Wood legs
- Multiple textile placement

2 PLURALSTUDIOS.COM

Plural creates adaptive furniture solutions that bring people together. Our products are made-by-hand to exceed expectations for design, quality, comfort, value, and on-time delivery.

#### **FURNITURE**

Lida Chair

#### FINISHES

Screen Textile

HBF Textiles, Honest Square, 968-56 Lagoon

Seat Textile

Camira, Rivet, EGL20 Tensile

Wood Legs

W10 Natural Beech