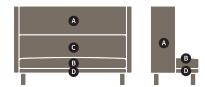

## Lida Three-Seater

KT1004-5

Required Ydg:

8 yds Surround; 4.5 yds Back, Seat + Lower Band; 3.5 yds Back Cushion; 9.5 yds Total for Single Textile

| ER DESCRIPTION | COM/COL EACH |          | COM/COL            |
|----------------|--------------|----------|--------------------|
|                | ,            | QUANTITY | TOTAL REQUIREMENTS |
|                |              |          |                    |
|                |              |          |                    |
|                |              |          |                    |
|                |              |          |                    |
|                |              |          |                    |