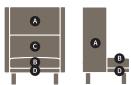

## Lida Chair KT1004-3

Required Ydg: 4.5 yds Surround; 2.75 yds Back, Seat + Lower Band; 1.5 yds Back Cushion; 5.25 yds Total for Single Textile