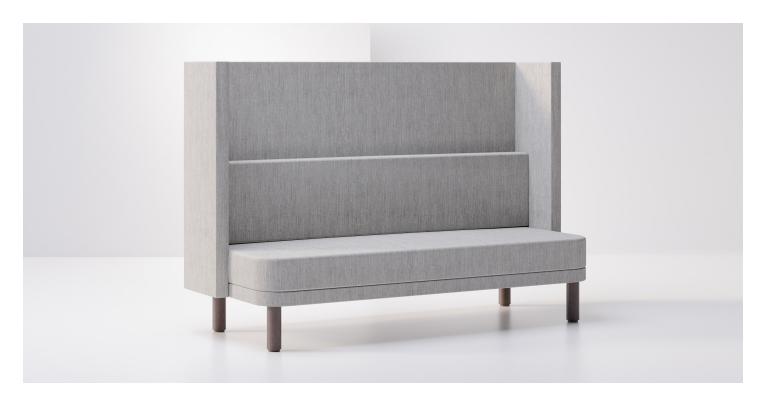

## Lida Three-Seater

KT1004-5

Lida reimagines privacy for a new age, this shelter-style seating combines comfort with whimsy. Straight side profiles pair effortlessly with dining or meeting tables, and interior back lumbar cushions offer creative options for contrasting textiles.

## **Features**

- Beech Leg
- Choice of Textile

## **Options**

- Choice of Leg Finish
- Optional Multiple Textile Placement

## **Dimensions**

 Width (W)
 75"

 Depth (D)
 30"

 Height (H)
 50"

 Arm Height (AH)
 50"

 Seat Height (SH)
 16.5"

Yardage Requirement: 8 yds Surround; 4.5 yds Back, Seat + Lower Band;

3.5 yds Back Cushion;