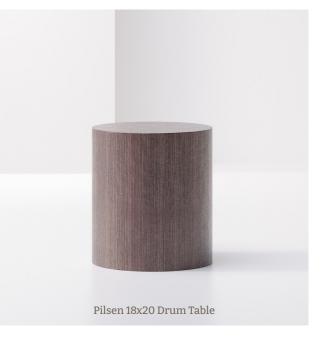

### Pilsen

Pilsen drum tables provide universal appeal with options for multiple sizes, veneer or laminate finishes, recessed bases, and solid surface tops.

#### COVER + BACK

18x20 Drum Table Wood W19 Natural Walnut

30x15 Drum Table *Wood* W19 Natural Walnut

Solid Surface Wilsonart, 0116GS Soothing Grey