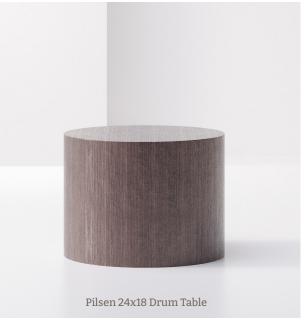

### Pilsen

Pilsen drum tables provide universal appeal with options for multiple sizes, veneer or laminate finishes, recessed bases, and solid surface tops.

#### COVER + BACK

18x20 Drum Table Wood W19 Natural Walnut

30x15 Drum Table *Wood* W19 Natural Walnut

Solid Surface Wilsonart, 0116GS Soothing Grey