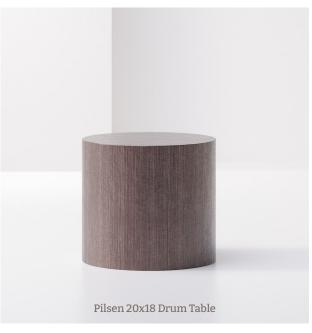

### Pilsen

Pilsen drum tables provide universal appeal with options for multiple sizes, veneer or laminate finishes, recessed bases, and solid surface tops.

#### COVER + BACK

18x20 Drum Table Wood W19 Natural Walnut

30x15 Drum Table *Wood* W19 Natural Walnut

Solid Surface Wilsonart, 0116GS Soothing Grey