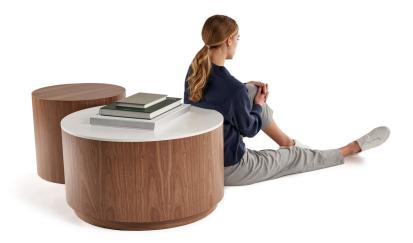

### Pilsen

Pilsen drum tables provide universal appeal with options for multiple sizes, veneer or laminate finishes, recessed bases, and solid surface tops.

#### Optional Features

- ½" Thick Solid Surface Top
- Recessed Plinth Base

2 PLURALSTUDIOS.COM PILSEN SERIES

Plural creates adaptive furniture solutions that bring people together. Our products are made-by-hand to exceed expectations for design, quality, comfort, value, and on-time delivery.