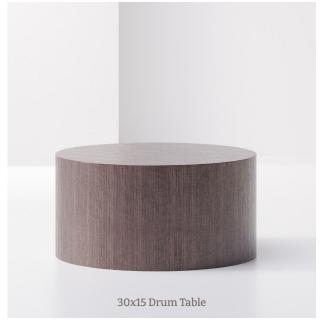

### Pilsen

Pilsen drum tables provide universal appeal with options for multiple sizes, veneer or laminate finishes, recessed bases, and solid surface tops.

#### COVER + BACK

18x20 Drum Table Wood W19 Natural Walnut

30x15 Drum Table *Wood* W19 Natural Walnut

Solid Surface Wilsonart, 0116GS Soothing Grey