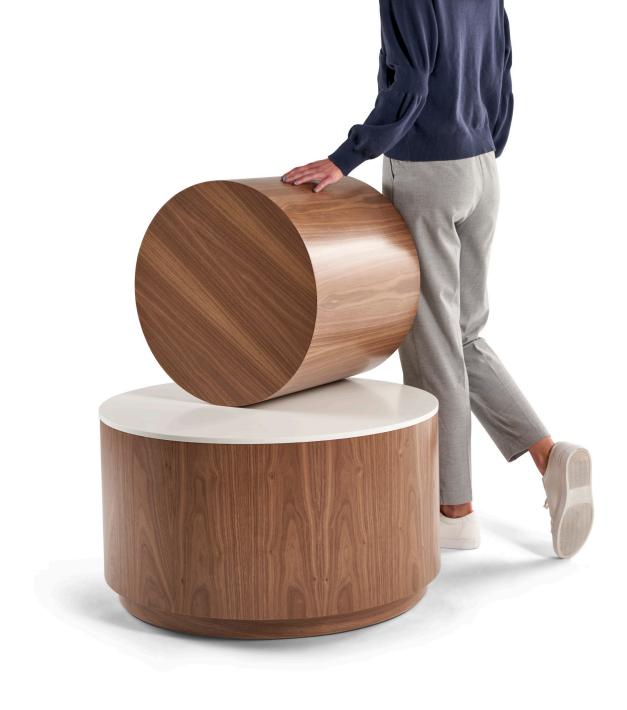

### Pilsen

Pilsen drum tables provide universal appeal with options for multiple sizes, veneer or laminate finishes, recessed bases, and solid surface tops.

#### Optional Features

- ½" Thick Solid Surface Top
- Recessed Plinth Base

2 PLURALSTUDIOS.COM PILSEN SERIES

Plural creates adaptive furniture solutions that bring people together. Our products are made-by-hand to exceed expectations for design, quality, comfort, value, and on-time delivery.

#### COVER + BACK

18x20 Drum Table Wood W19 Natural Walnut

30x15 Drum Table *Wood* W19 Natural Walnut

Solid Surface Wilsonart, 0116GS Soothing Grey