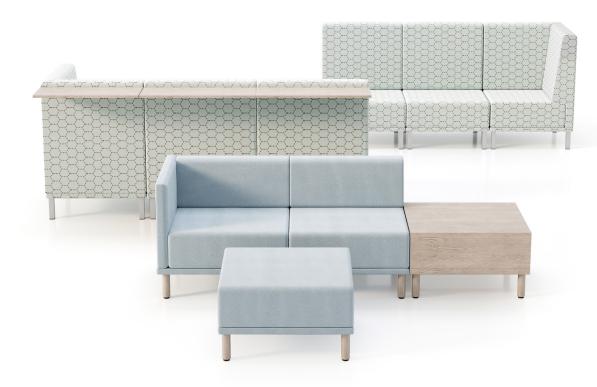

# BACK COVER

FURNITURE (L-R, Front to Back) Square Ottoman Left Arm Facing + 30 Armless + Table High Back Corner with Shelf + 2 High Back 30 Armless with Shelf 2 - 30 Armless + High Back Corner

FINISHES Foreground Configuration Textile Camira, Era, CSE43 Late

*Wood Legs + Table* W13 Light Oak

Background Configuration Textile Designtex, Mod, 371340 Hydrangea

Metal Legs P11 Anodized Silver

plural: