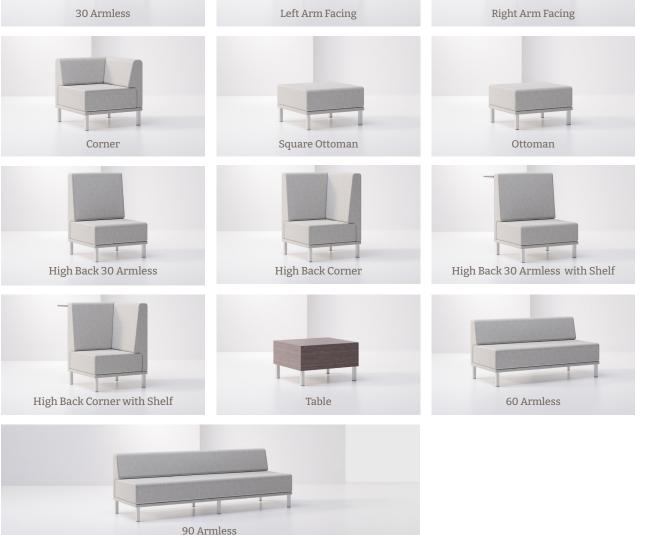

# 30 Armless Left Arm Facing Right Arm Facing

# Prescott

Prescott offers public or private seating options with its easily planned 30" modules with creative textile applications, apple ply banding and wood or metal legs. The streamlined high back versions offer a veneer work shelf with hidden hardware, and the contemporary collection is suitable for executive lounges and adaptable corporate environments.

### FURNITURE (L-R)

Left Arm Facing 30 Armless Table Right Arm Facing