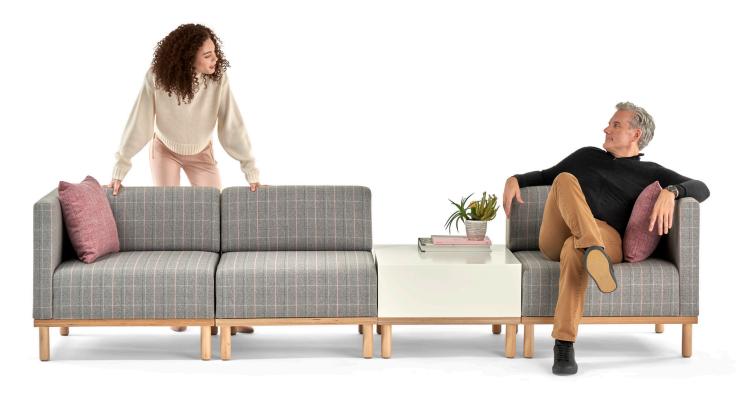

### FURNITURE (L-R)

Left Arm Facing 30 Armless Table Right Arm Facing

## FINISHES

*Textile* HBF Textiles, Picnic Plaid 1029 Urban Park

*Pillows* HBF Textiles, Denim Wash 105336 Warm Clay

Solid Surface Wilsonart, 9116GS Soothing Grey

Band + Legs W01 Baltic Birch