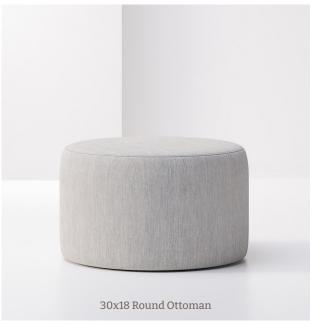

### **Springfield**

Scaled to function beautifully in any interior, Springfield ottomans are fully upholstered with non-marring glides and offer weighted versions for behavioral health applications.

2 PLURALSTUDIOS.COM SPRINGFIELD SERIES

### COVER

17x19 Round Ottoman Mayer Fabrics, Apollo Silicone, SAP-013 Citron

25x16 Round Ottoman Camira, Era, CSE33 Analog

25x18 Round Ottoman Knoll Textiles, Shadow Play, K2398/5 Basil

30x18 Round Ottoman Mayer Fabrics, Fedora, 621-013 Citron