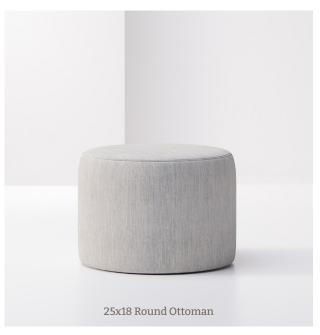

### COVER

17x19 Round Ottoman Mayer Fabrics, Apollo Silicone, SAP-013 Citron

25x16 Round Ottoman Camira, Era, CSE33 Analog

25x18 Round Ottoman Knoll Textiles, Shadow Play, K2398/5 Basil

30x18 Round Ottoman Mayer Fabrics, Fedora, 621-013 Citron

### BACK COVER

17x19 Round Ottoman Camira, Main Line Flax, MLF04 Euston

30x18 Round Ottoman Camira, Main Line Flax, MLF14 Parsons

25x18 Round Ottoman Camira, Main Line Flax, MLF27 Charing

17x19 Round Ottoman Camira, Main Line Flax, MLF11 Wembley