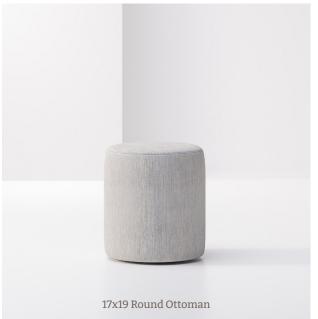

### COVER

17x19 Round Ottoman Mayer Fabrics, Apollo Silicone, SAP-013 Citron

25x16 Round Ottoman Camira, Era, CSE33 Analog

25x18 Round Ottoman Knoll Textiles, Shadow Play, K2398/5 Basil

30x18 Round Ottoman Mayer Fabrics, Fedora, 621-013 Citron

### BACK COVER

17x19 Round Ottoman Camira, Main Line Flax, MLF04 Euston

30x18 Round Ottoman Camira, Main Line Flax, MLF14 Parsons

25x18 Round Ottoman Camira, Main Line Flax, MLF27 Charing

17x19 Round Ottoman Camira, Main Line Flax, MLF11 Wembley