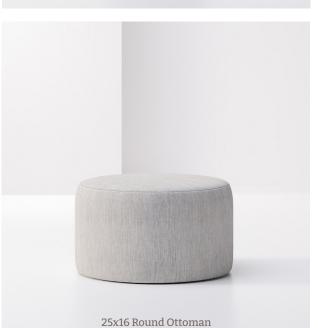

### COVER

17x19 Round Ottoman Mayer Fabrics, Apollo Silicone, SAP-013 Citron

25x16 Round Ottoman Camira, Era, CSE33 Analog

25x18 Round Ottoman Knoll Textiles, Shadow Play, K2398/5 Basil

30x18 Round Ottoman Mayer Fabrics, Fedora, 621-013 Citron

25x16 Round Ottoman Camira, Main Line Flax, MLF33 Highgate