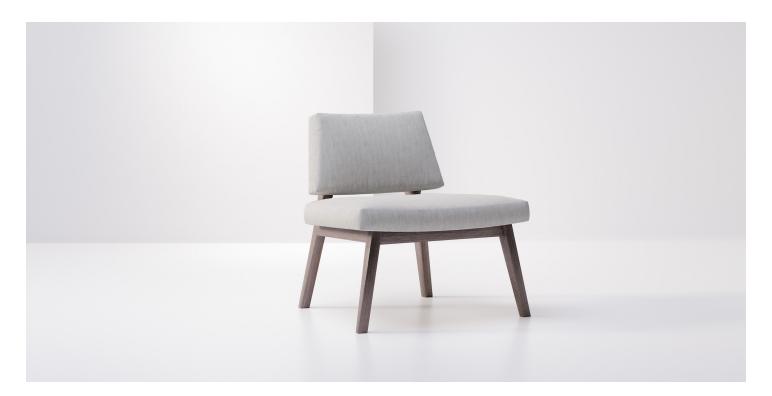

## Wakefield Lounge Chair

LS5000-3-O (White Oak)

LS5000-2-W (Walnut) Wakefield lounge's highly intentional lines and sculptural wood frame provide a balanced and well-proportioned upholstered seat and back for stylish comfort.