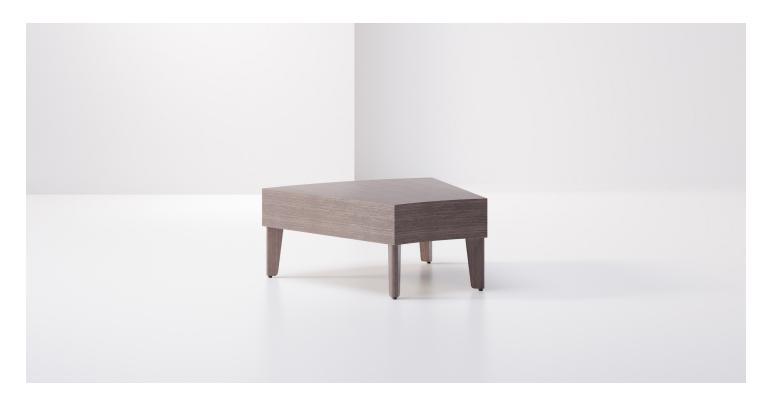

## Avila Wide Wedge Table

BG01-TWW

Avila is the quintessential adaptable seating collection with highback, lowback, long, short or curved chairs; and multiple table, arm, and leg options. Integrated clean-outs and solid surface components also provide highly functional and beautiful healthcare seating configurations. Make your own design statement with Avila's vast finishes, arm options, and sculpted wood or metal legs.

## **Dimensions**

| Width (W)  | 30.5"  |
|------------|--------|
| Depth (D)  | 28.75" |
| Height (H) | 14"    |