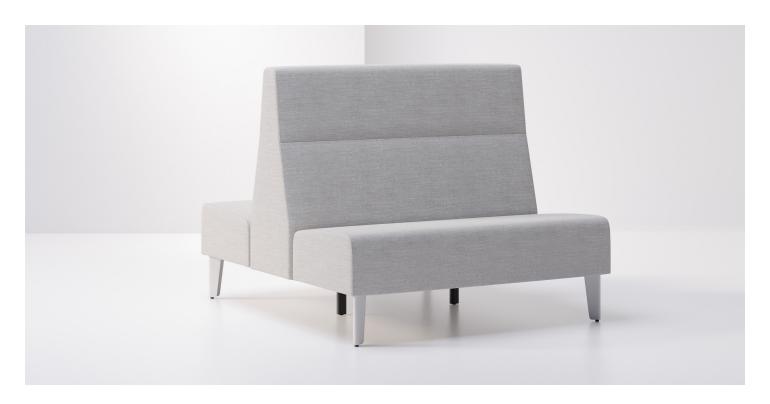

## Avila Double Sided High Back Sofa

BG01-B2BHB-02

Avila is the quintessential adaptable seating collection with highback, lowback, long, short or curved chairs; and multiple table, arm, and leg options. Integrated clean-outs and solid surface components also provide highly functional and beautiful healthcare seating configurations. Make your own design statement with Avila's vast finishes, arm options, and sculpted wood or metal legs.

## **Options**

- Leg Options: Metal, Beech, White Oak or Walnut with Choice of Finish
- Optional Back Flute Detail
- Optional Multiple Textile Placement

## **Dimensions**

Width (W) 48"

Depth (D) 56"

Height (H) 42"

Seat Height (SH) 18"

Yardage Requirements 4.25 yds Back, 4.25 yds Seat; 8.5 yds for Total Single Textile