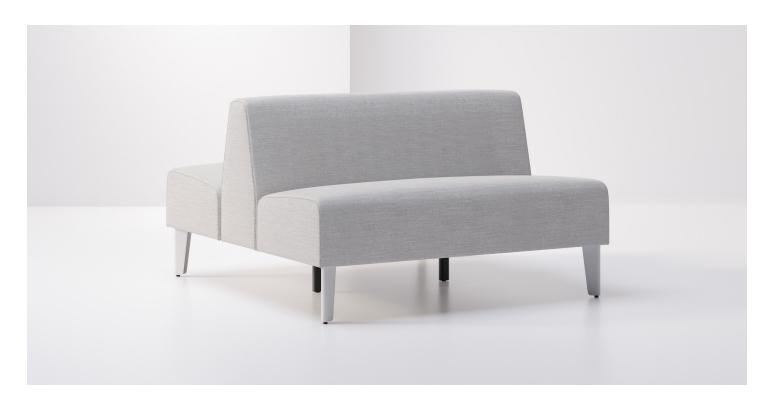

## Avila Double Sided Sofa

BG01-B2BMB-02

Avila is the quintessential adaptable seating collection with highback, lowback, long, short or curved chairs; and multiple table, arm, and leg options. Integrated clean-outs and solid surface components also provide highly functional and beautiful healthcare seating configurations. Make your own design statement with Avila's vast finishes, arm options, and sculpted wood or metal legs.

## **Features**

- Choice of Leg
- Choice of Textile

## **Options**

- Leg Options: Metal, Beech, White Oak or Walnut with Choice of Finish
- Optional Back Flute Detail
- Optional Multiple Textile Placement

## **Dimensions**

 Width (W)
 48"

 Depth (D)
 56"

 Height (H)
 30"

 Seat Height (SH)
 18"

Yardage Requirements 2.5 yds Back, 4.25 yds Seat; 6.75 yds for Total Single Textile