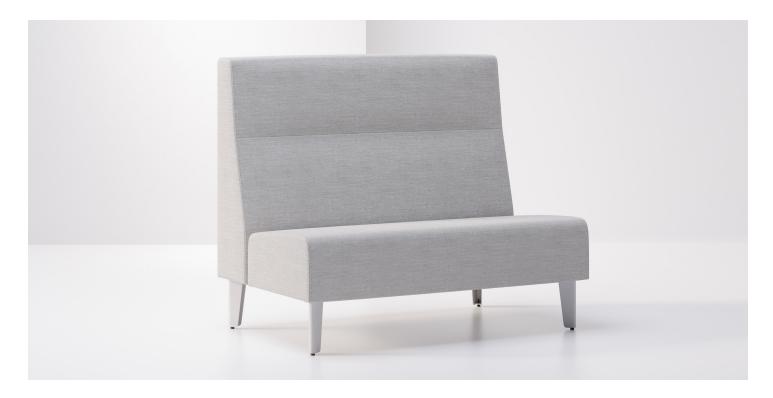

## Avila High Back Sofa

BG01-B2BMB-02

Avila is the quintessential adaptable seating collection with highback, lowback, long, short or curved chairs; and multiple table, arm, and leg options. Integrated clean-outs and solid surface components also provide highly functional and beautiful healthcare seating configurations. Make your own design statement with Avila's vast finishes, arm options, and sculpted wood or metal legs.

## Dimensions

| 48" |
|-----|
| 30" |
| 42" |
| 18" |
|     |

Yardage Requirements

4 yds Back, 2.25 yds Seat; 6.25 yds for Total Single Textile