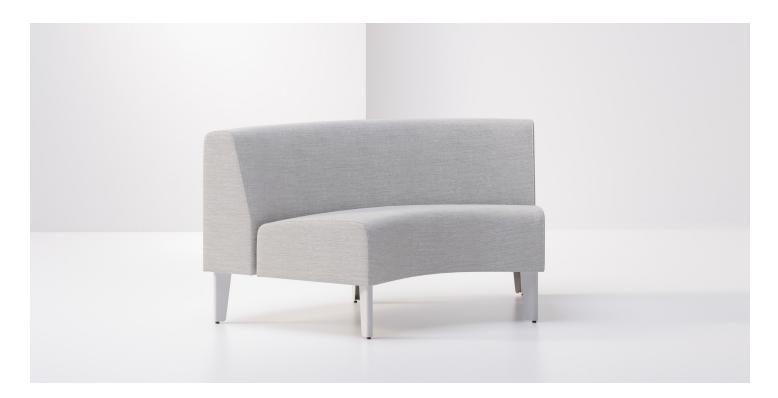

## Avila Inside Quarter

BG01-SSMB-IQ

Avila is the quintessential adaptable seating collection with highback, lowback, long, short or curved chairs; and multiple table, arm, and leg options. Integrated clean-outs and solid surface components also provide highly functional and beautiful healthcare seating configurations. Make your own design statement with Avila's vast finishes, arm options, and sculpted wood or metal legs.

## Options

- Leg Options: Metal, Beech, White Oak or Walnut with Choice of Finish
- Optional Back Flute Detail
- Optional Multiple Textile Placement