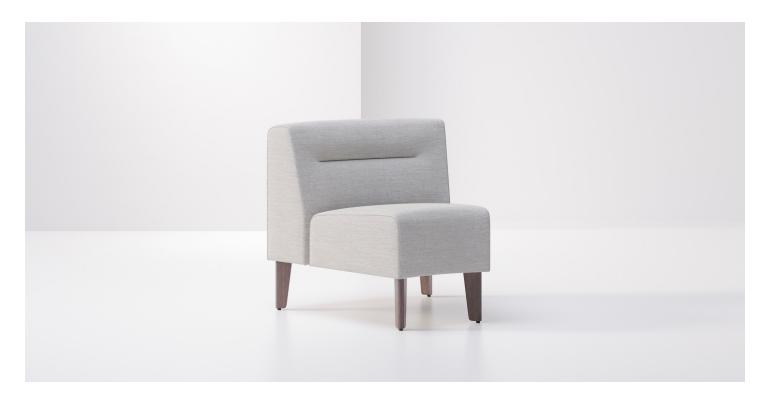

## Avila Inside Wedge

BG01-SSMB-IW

Avila is the quintessential adaptable seating collection with highback, lowback, long, short or curved chairs; and multiple table, arm, and leg options. Integrated clean-outs and solid surface components also provide highly functional and beautiful healthcare seating configurations. Make your own design statement with Avila's vast finishes, arm options, and sculpted wood or metal legs.

## Options

- Leg Options: Metal, Beech, White Oak or Walnut with Choice of Finish
- Optional Back Flute Detail
- Optional Multiple Textile Placement

## Dimensions

| Width (W)            | 16"                                                          |
|----------------------|--------------------------------------------------------------|
| Depth (D)            | 30"                                                          |
| Height (H)           | 30"                                                          |
| Seat Height (SH)     | 18"                                                          |
| Yardage Requirements | 2 yds Back, 1.75 yds Seat; 3.75 yds for Total Single Textile |