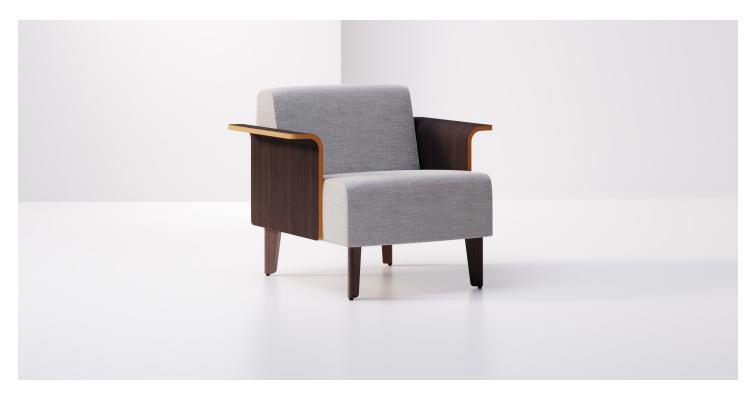

## Avila Lounge Chair with Molded Wood Arms

BG01-SSMB-01-PA

Avila is the quintessential adaptable seating collection with highback, lowback, long, short or curved chairs; and multiple table, arm, and leg options. Integrated clean-outs and solid surface components also provide highly functional and beautiful healthcare seating configurations. Make your own design statement with Avila's vast finishes, arm options, and sculpted wood or metal legs.

## **Options**

- Leg Options: Metal, Beech, White Oak or Walnut with Choice of Finish
- Optional Back Flute Detail
- Optional Multiple Textile Placement