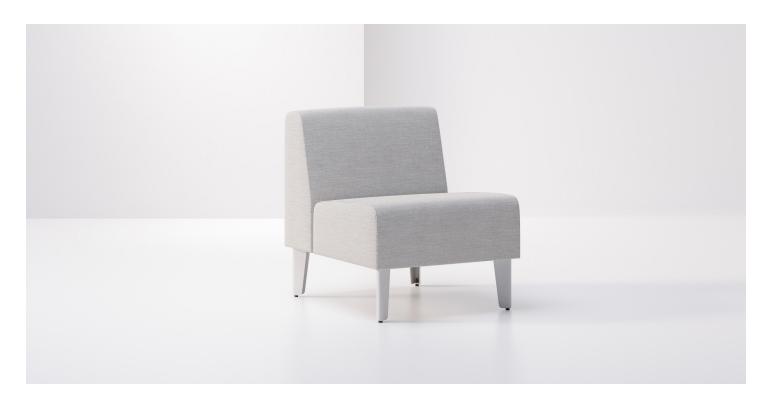

## Avila Lounge Chair

BG01-SSMB-01

Avila is the quintessential adaptable seating collection with highback, lowback, long, short or curved chairs; and multiple table, arm, and leg options. Integrated clean-outs and solid surface components also provide highly functional and beautiful healthcare seating configurations. Make your own design statement with Avila's vast finishes, arm options, and sculpted wood or metal legs.

## **Options**

- Leg Options: Metal, Beech, White Oak or Walnut with Choice of Finish
- Optional Back Flute Detail
- Optional Multiple Textile Placement

## **Dimensions**

 Width (W)
 25"

 Depth (D)
 30"

 Height (H)
 30"

 Seat Height (SH)
 18"

Yardage Requirements 1.75 yds Back, 2 yds Seat, 3.75 yds Total for Single Textile