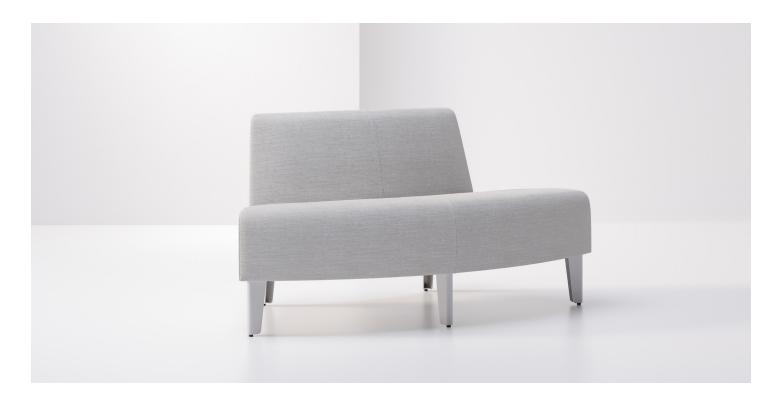

## Avila Outside Quarter

BG01-SSMB-OQ

Avila is the quintessential adaptable seating collection with highback, lowback, long, short or curved chairs; and multiple table, arm, and leg options. Integrated clean-outs and solid surface components also provide highly functional and beautiful healthcare seating configurations. Make your own design statement with Avila's vast finishes, arm options, and sculpted wood or metal legs.

## Features

- Choice of Leg
- Choice of Textile
- Required Ganging Connectors Included

## Options

- Leg Options: Metal, Beech, White Oak or Walnut with Choice of Finish
- Optional Back Flute Detail
- Optional Multiple Textile Placement

## Dimensions

| Width (W)            | 60"                                                        |
|----------------------|------------------------------------------------------------|
| Depth (D)            | 30"                                                        |
| Height (H)           | 30"                                                        |
| Seat Height (SH)     | 18"                                                        |
| Yardage Requirements | 2.5 yds Back, 3 yds Seat; 5.5 yds for Total Single Textile |