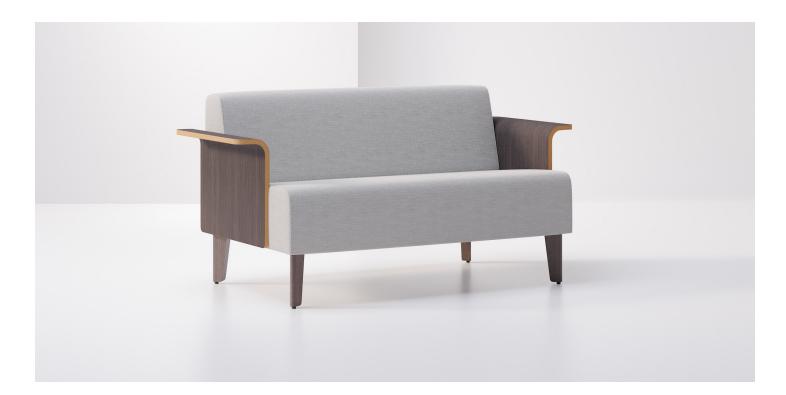

## Avila Sofa with Molded Wood Arms

Avila is the quintessential adaptable seating collection with highback, lowback, long, short or curved chairs; and multiple table, arm, and leg options. Integrated clean-outs and solid surface components also provide highly functional and beautiful healthcare seating configurations. Make your own design statement with Avila's vast finishes, arm options, and sculpted wood or metal legs.

## Features

- Choice of Leg
- Choice of Textile

## Options

- Leg Options: Metal, Beech, White Oak or Walnut with Choice of Finish
- Optional Back Flute Detail
- Optional Multiple Textile Placement

## Dimensions

| Width (W)            | 58.5"                |
|----------------------|----------------------|
| Depth (D)            | 30"                  |
| Height (H)           | 30"                  |
| Arm Height (AH)      | 24"                  |
| Seat Height (SH)     | 18"                  |
| Yardage Requirements | 2.5 yds Back, 3.5 yc |
|                      |                      |