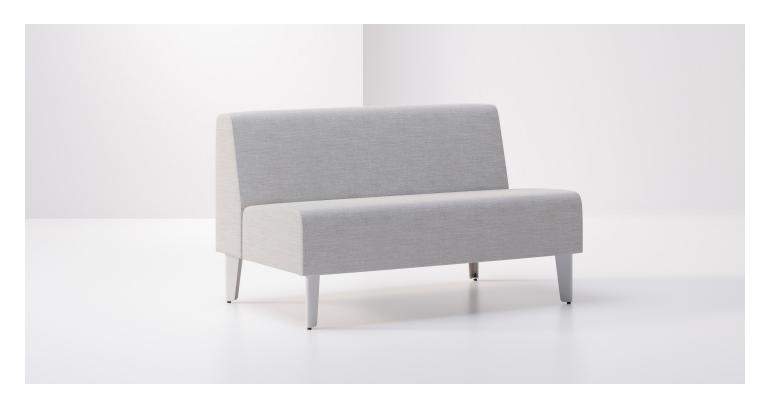

## Avila Sofa

BG01-SSMB-02

Avila is the quintessential adaptable seating collection with highback, lowback, long, short or curved chairs; and multiple table, arm, and leg options. Integrated clean-outs and solid surface components also provide highly functional and beautiful healthcare seating configurations. Make your own design statement with Avila's vast finishes, arm options, and sculpted wood or metal legs.

## **Features**

- Choice of Leg
- Choice of Textile
- Required Ganging Connectors Included

## **Options**

- Leg Options: Metal, Beech, White Oak or Walnut with Choice of Finish
- Optional Back Flute Detail
- Optional Multiple Textile Placement

## **Dimensions**

 Width (W)
 48"

 Depth (D)
 30"

 Height (H)
 30"

 Seat Height (SH)
 18"

Yardage Requirements 2.5 yds Back, 3.5 yds Seat; 6 yds for Total Single Textile