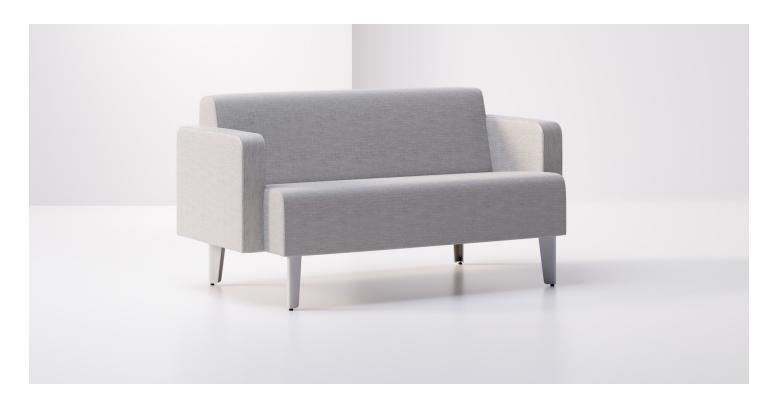

## Avila Sofa with Upholstered Arms

BG01-SSMB-02-UA

Avila is the quintessential adaptable seating collection with highback, lowback, long, short or curved chairs; and multiple table, arm, and leg options. Integrated clean-outs and solid surface components also provide highly functional and beautiful healthcare seating configurations. Make your own design statement with Avila's vast finishes, arm options, and sculpted wood or metal legs.

## **Features**

- Choice of Leg
- Choice of Textile
- Required Ganging Connectors Included

## **Options**

- Leg Options: Metal, Beech, White Oak or Walnut with Choice of Finish
- Optional Back Flute Detail
- Optional Multiple Textile Placement