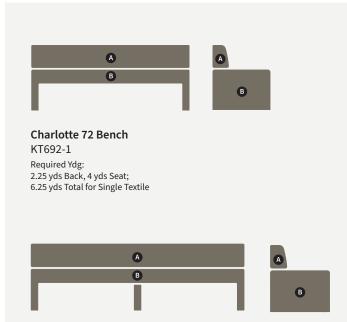

| PRODUCT NAME                                    |                               |              | SKU      |                               |
|-------------------------------------------------|-------------------------------|--------------|----------|-------------------------------|
| SECTION                                         | TEXTILE / LEATHER DESCRIPTION | COM/COL EACH | QUANTITY | COM/COL<br>TOTAL REQUIREMENTS |
| A. Back<br>Inside and Outside<br>Back and Sides |                               |              |          |                               |
| B. Seat<br>Bench Seat and Legs                  |                               |              |          |                               |