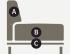

## **Prescott Ottoman**

Wood/Fabric: KT690-0-WL Wood/Wood: KT690-0-W/W

Required Ydg: 2.25 yds, 0.25 yds Band, 2 yds Total for Single Textile

## **Prescott Square Ottoman**

Wood/Fabric: KT690-5A-WL Wood/Wood: KT690-5A-W/W

Required Ydg:

2.25 yds, 0.25 yds Band, 2 yds Total for Single Textile