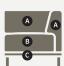

### **Prescott 30 Armless**

Wood/Fabric: KT690-5A-WL Wood/Wood: KT690-5A-W/W

Required Ydg:

2.5 yds Back, 1.5 yds Seat + Band, 3 yds Total for Single Textile

### **Prescott Left Arm Facing**

Wood/Fabric: KT690-5 LHF-WL Wood/Wood: KT690-5 LHF-W/W

Required Ydg:

3 yds Back, 2 yds Seat + Band, 4 yds Total for Single Textile

## **Prescott Right Arm Facing**

Wood/Fabric: KT690-5 RHF-WL Wood/Wood: KT690-5 RHF-W/W

Required Ydg:

3 yds Back, 2 yds Seat + Band, 4 yds Total for Single Textile

#### **Prescott Corner**

Wood/Fabric: KT690-5-WL Wood/Wood: KT690-5-W/W

2.5 yds Back, 2 yds Seat + Band, 3.75 yds Total for Single Textile

# **Prescott High Back 30 Armless**

Wood/Fabric: KT690-5A-HB-WL Wood/Wood: KT690-5A-HB-W/W

Required Ydg:

3 yds Back, 2 yds Seat + Band, 3 yds Total for Single Textile

# **Prescott High Back Corner**

Wood/Fabric: KT690-5-HB-WL Wood/Wood: KT690-5-HB-W/W

4.5 yds Back, 1.75 yds Seat + Band, 3.75 yds Total for Single Textile

## **Prescott 60 Armless**

Wood/Fabric: KT690-5C-WL Wood/Wood: KT690-5C-W/W

Required Ydg:

2.75 yds Back, 4 yds Seat + Band, 5.5 yds Total for Single Textile

# **Prescott 90 Armless**

Wood/Fabric: KT690-5D-WL Wood/Wood: KT690-5D-W/W

Required Ydg:

4 yds Back, 5.75 yds Seat + Band, 6 yds Total for Single Textile

## **Prescott Ottoman**

Wood/Fabric: KT690-0-WL Wood/Wood: KT690-0-W/W

Required Ydg: 2.25 yds, 0.25 yds Band, 2 yds Total for Single Textile

## **Prescott Square Ottoman**

Wood/Fabric: KT690-5A-WL Wood/Wood: KT690-5A-W/W

Required Ydg:

2.25 yds, 0.25 yds Band, 2 yds Total for Single Textile