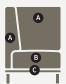

### **Prescott Left Arm Facing**

Wood/Fabric: KT690-5 LHF-WL Wood/Wood: KT690-5 LHF-W/W

Required Ydg:

3 yds Back, 2 yds Seat + Band, 4 yds Total for Single Textile

## **Prescott Right Arm Facing**

Wood/Fabric: KT690-5 RHF-WL Wood/Wood: KT690-5 RHF-W/W

Required Ydg:

3 yds Back, 2 yds Seat + Band, 4 yds Total for Single Textile