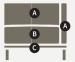

USE THE DIAGRAMS ON THE NEXT PAGE TO COMPLETE THE DETAILS BELOW. DUPLICATE THIS PAGE AS MANY TIMES AS NEEDED TO COMPLETE THE FULL ORDER.

| PRODUCT NAME                                             |                               |              | SKU      |                               |
|----------------------------------------------------------|-------------------------------|--------------|----------|-------------------------------|
| SECTION                                                  | TEXTILE / LEATHER DESCRIPTION | COM/COL EACH | QUANTITY | COM/COL<br>TOTAL REQUIREMENTS |
| A. Frame Textile<br>Inside and Outside<br>Back and Sides |                               |              |          |                               |
| B. Seat (and Back) Cushid                                | on                            |              |          |                               |
| C. Band Textile                                          |                               |              |          |                               |
|                                                          |                               |              |          |                               |
| PRODUCT NAME                                             |                               |              | SKU      |                               |
| SECTION                                                  | TEXTILE / LEATHER DESCRIPTION | COM/COL EACH | QUANTITY | COM/COL<br>TOTAL REQUIREMENTS |
| A. Frame Textile<br>Inside and Outside<br>Back and Sides |                               |              |          |                               |
| B. Seat (and Back) Cushion                               |                               |              |          |                               |
| C. Band Textile                                          |                               |              |          |                               |
|                                                          |                               |              |          |                               |
|                                                          |                               |              |          |                               |
| PRODUCT NAME                                             |                               |              | SKU      |                               |
| SECTION                                                  | TEXTILE / LEATHER DESCRIPTION | COM/COL EACH | QUANTITY | COM/COL<br>TOTAL REQUIREMENTS |
| A. Frame Textile<br>Inside and Outside<br>Back and Sides |                               |              |          |                               |
| B. Seat (and Back) Cushion                               |                               |              |          |                               |
| C. Band Textile                                          |                               |              |          |                               |
|                                                          |                               |              |          |                               |
|                                                          |                               |              |          |                               |
|                                                          |                               | CONTACT NAME |          |                               |
| plural:                                                  |                               | CONTACT NAME |          |                               |