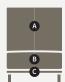

### **Prescott 30 Armless**

Wood/Fabric: KT690-5A-WL Wood/Wood: KT690-5A-W/W

Required Ydg:

2.5 yds Back, 1.5 yds Seat + Band, 3 yds Total for Single Textile

### **Prescott Left Arm Facing**

Wood/Fabric: KT690-5 LHF-WL Wood/Wood: KT690-5 LHF-W/W

Required Ydg:

3 yds Back, 2 yds Seat + Band, 4 yds Total for Single Textile

## **Prescott Right Arm Facing**

Wood/Fabric: KT690-5 RHF-WL Wood/Wood: KT690-5 RHF-W/W

Required Ydg:

3 yds Back, 2 yds Seat + Band, 4 yds Total for Single Textile

#### **Prescott Corner**

Wood/Fabric: KT690-5-WL Wood/Wood: KT690-5-W/W

2.5 yds Back, 2 yds Seat + Band, 3.75 yds Total for Single Textile

# **Prescott High Back 30 Armless**

Wood/Fabric: KT690-5A-HB-WL Wood/Wood: KT690-5A-HB-W/W

Required Ydg:

3 yds Back, 2 yds Seat + Band, 3 yds Total for Single Textile

# **Prescott High Back Corner**

Wood/Fabric: KT690-5-HB-WL Wood/Wood: KT690-5-HB-W/W

4.5 yds Back, 1.75 yds Seat + Band, 3.75 yds Total for Single Textile

## **Prescott 60 Armless**

Wood/Fabric: KT690-5C-WL Wood/Wood: KT690-5C-W/W

Required Ydg:

2.75 yds Back, 4 yds Seat + Band, 5.5 yds Total for Single Textile

# **Prescott 90 Armless**

Wood/Fabric: KT690-5D-WL Wood/Wood: KT690-5D-W/W

Required Ydg:

4 yds Back, 5.75 yds Seat + Band, 6 yds Total for Single Textile

## **Prescott Ottoman**

Wood/Fabric: KT690-0-WL Wood/Wood: KT690-0-W/W

Required Ydg: 2.25 yds, 0.25 yds Band, 2 yds Total for Single Textile

## **Prescott Square Ottoman**

Wood/Fabric: KT690-5A-WL Wood/Wood: KT690-5A-W/W

Required Ydg:

2.25 yds, 0.25 yds Band, 2 yds Total for Single Textile