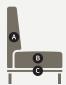

### **Prescott 30 Armless**

Wood/Fabric: KT690-5A-WL Wood/Wood: KT690-5A-W/W

Required Ydg:

2.5 yds Back, 1.5 yds Seat + Band, 3 yds Total for Single Textile

# **Prescott High Back 30 Armless**

Wood/Fabric: KT690-5A-HB-WL Wood/Wood: KT690-5A-HB-W/W

Required Ydg:

3 yds Back, 2 yds Seat + Band, 3 yds Total for Single Textile