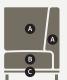

# **Prescott High Back Corner**

Wood/Fabric: KT690-5-HB-WL Wood/Wood: KT690-5-HB-W/W

4.5 yds Back, 1.75 yds Seat + Band, 3.75 yds Total for Single Textile

#### **Prescott Corner**

Wood/Fabric: KT690-5-WL Wood/Wood: KT690-5-W/W

2.5 yds Back, 2 yds Seat + Band, 3.75 yds Total for Single Textile