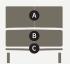

USE THE DIAGRAMS ON THE NEXT PAGE TO COMPLETE THE DETAILS BELOW. DUPLICATE THIS PAGE AS MANY TIMES AS NEEDED TO COMPLETE THE FULL ORDER.

| PRODUCT NAME                                             |                               |              | SKU      |                               |
|----------------------------------------------------------|-------------------------------|--------------|----------|-------------------------------|
| SECTION                                                  | TEXTILE / LEATHER DESCRIPTION | COM/COL EACH | QUANTITY | COM/COL<br>TOTAL REQUIREMENTS |
| A. Frame Textile<br>Inside and Outside<br>Back and Sides |                               |              |          |                               |
| B. Seat (and Back) Cushid                                | on                            |              |          |                               |
| C. Band Textile                                          |                               |              |          |                               |
|                                                          |                               |              |          |                               |
| PRODUCT NAME                                             |                               |              | SKU      |                               |
| SECTION                                                  | TEXTILE / LEATHER DESCRIPTION | COM/COL EACH | QUANTITY | COM/COL<br>TOTAL REQUIREMENTS |
| A. Frame Textile<br>Inside and Outside<br>Back and Sides |                               |              |          |                               |
| B. Seat (and Back) Cushion                               |                               |              |          |                               |
| C. Band Textile                                          |                               |              |          |                               |
|                                                          |                               |              |          |                               |
|                                                          |                               |              |          |                               |
| PRODUCT NAME                                             |                               |              | SKU      |                               |
| SECTION                                                  | TEXTILE / LEATHER DESCRIPTION | COM/COL EACH | QUANTITY | COM/COL<br>TOTAL REQUIREMENTS |
| A. Frame Textile<br>Inside and Outside<br>Back and Sides |                               |              |          |                               |
| B. Seat (and Back) Cushion                               |                               |              |          |                               |
| C. Band Textile                                          |                               |              |          |                               |
|                                                          |                               |              |          |                               |
|                                                          |                               |              |          |                               |
|                                                          |                               | CONTACT NAME |          |                               |
| plural:                                                  |                               | CONTACT NAME |          |                               |