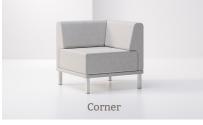

# 30 Armless

Prescott offers public or private seating options with its easily planned 30" modules with creative textile applications, apple ply banding, and wood legs. With streamlined standard and high back versions, the contemporary collection is suitable for executive lounges and adaptable corporate environments.