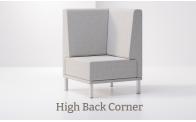

# 30 Armless

Prescott offers public or private seating options with its easily planned 30" modules with creative textile applications, apple ply banding, and wood legs. With streamlined standard and high back versions, the contemporary collection is suitable for executive lounges and adaptable corporate environments.