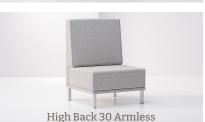

# 30 Armless

Prescott offers public or private seating options with its easily planned 30" modules with creative textile applications, apple ply banding, and wood legs. With streamlined standard and high back versions, the contemporary collection is suitable for executive lounges and adaptable corporate environments.