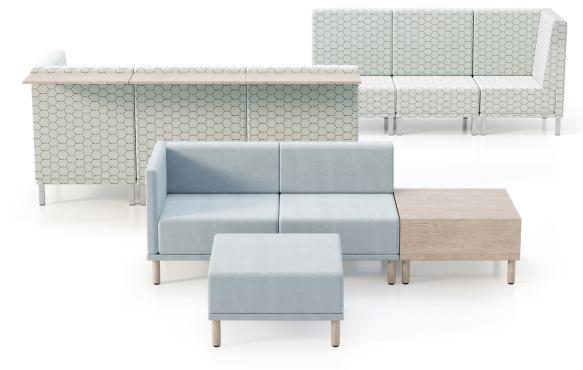

#### BACK COVER

FURNITURE (L-R, Front to Back)
Square Ottoman
Left Arm Facing + 30 Armless + Table
High Back Corner with Shelf +
2 High Back 30 Armless with Shelf
2 - 30 Armless + High Back Corner

FINISHES

Foreground Configuration Textile

Camira, Era, CSE43 Late

Wood Legs + Table W13 Light Oak

Background Configuration

Textile

Designtex, Mod, 371340 Hydrangea

Metal Legs P11 Anodized Silver