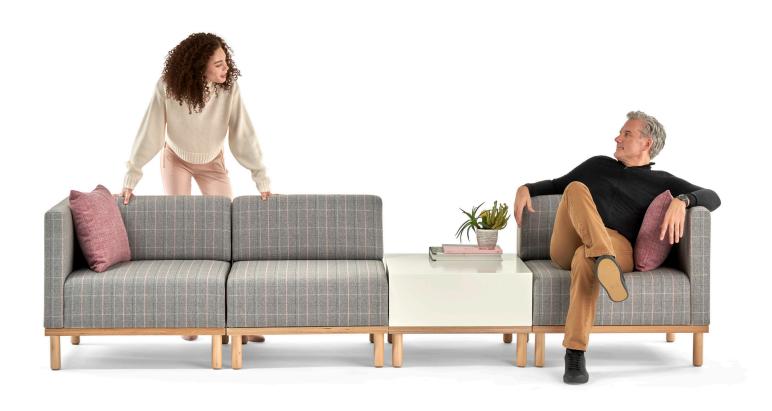

### COVER

FURNITURE (L-R)
Left Arm Facing
30 Armless
Table

Right Arm Facing

FINISHES

HBF Textiles, Picnic Plaid 1029 Urban Park

Pillows

HBF Textiles, Denim Wash 105336 Warm Clay

Solid Surface
Wilsonart, 9116GS Soothing Grey

Band + Legs W01 Baltic Birch