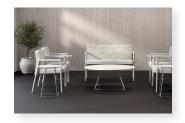

#### FRONT COVER

#### COMPONENTS

1 - 21 Chair
24 Chair
30 Chair
Settee
Easy Access Chair
PullUp Table
Rectangle Table
Round Table

#### FINISHES

Textiles HBF Textiles, High Rise, Flatiron HBF Textiles, Blink, Lemon Yellow HBF Textiles, Parker, Cumulus

*Solid Surface* Wilsonart Frosty White

Powder Coat P07 Coconut

#### ON THE COVER

- FURNITURE 1 - 21 Chair 1 - 24 Chair 1 - 30 Chair 1 - Settee 1 - Easy Access Chair 1 - PullUp Table 1 - Rectangle Table
- 1- Round Table