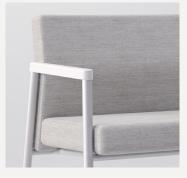

### **Altos Series Features**

Steel Frame

Durable steel frame construction that supports a 500 lb. weight capacity for chairs and 800 lb. capacity for Settees.

Wall-Saver Legs & Back

The design includes wall saver back and legs to prevent wear and damage to both the chair and interior surfaces.