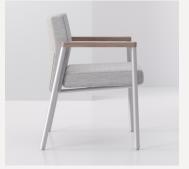

# Altos

Altos is a fresh approach to highly adaptive guest, bariatric, and easy-access chairs with coordinating tables. When it comes to function, Altos is in a class of its own with a strong steel frame designed to withstand a lifetime of intensive use. Wall-saver legs and back design prevent wear and damage to both the chair and interior surfaces. Seat construction features an integrated clean-out design, and high-density foam and webbing provide superior comfort with an extended lifecycle. Altos' Easy-Access Chair is designed for hip surgery patients and other applications with a higher seated position for ease of sitting and egress. Altos is designed to perform with a 500 lb. weight capacity for chairs and 800 lbs. for the settee. Altos also features coordinatingside and occasional tables to complete the collection for ultimate application flexibility.

### **Altos Series Features**

Steel Frame

Durable steel frame construction that supports a 500 lb. weight capacity for chairs and 800 lb. capacity for Settees.

Wall-Saver Legs & Back

The design includes wall saver back and legs to prevent wear and damage to both the chair and interior surfaces.