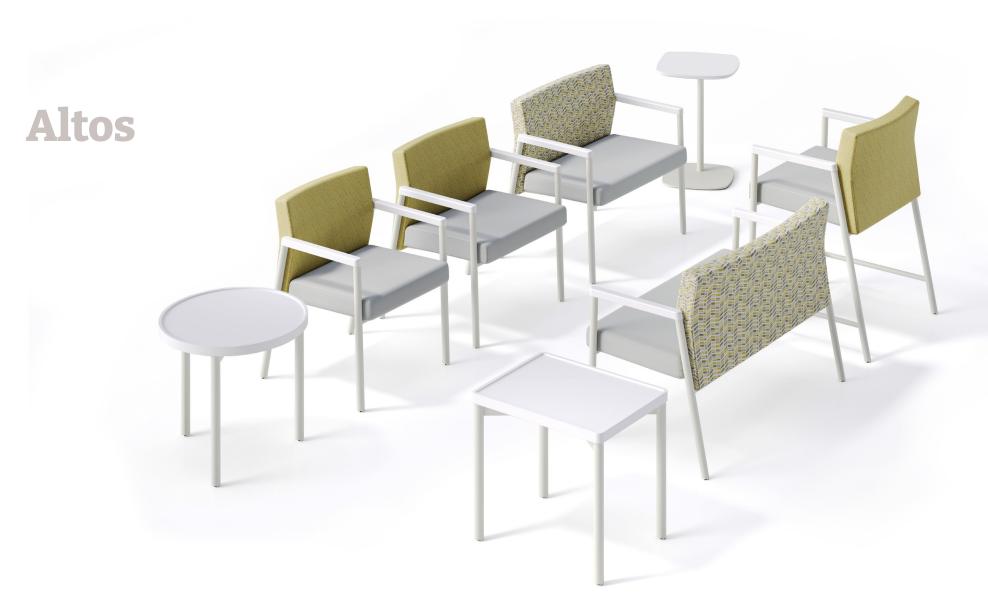

# Altos

Altos is a fresh approach to highly adaptive guest, bariatric, and easy-access chairs with coordinating tables. When it comes to function, Altos is in a class of its own with a strong steel frame designed to withstand a lifetime of intensive use. Wall-saver legs and back design prevent wear and damage to both the chair and interior surfaces. Seat construction features an integrated clean-out design, and high-density foam and webbing provide superior comfort with an extended lifecycle. Altos' Easy-Access Chair is designed for hip surgery patients and other applications with a higher seated position for ease of sitting and egress. Altos is designed to perform with a 500 lb. weight capacity for chairs and 800 lbs. for the settee. Altos also features coordinatingside and occasional tables to complete the collection for ultimate application flexibility.

#### FRONT COVER

#### ON THE COVER

- FURNITURE 1 - 21 Chair 1 - 24 Chair 1 - 30 Chair 1 - Settee 1 - Easy Access Chair 1 - PullUp Table 1 - Rectangle Table
- 1- Round Table