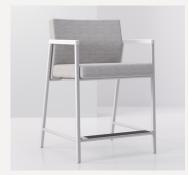

# Altos

Altos is a fresh approach to highly adaptive guest, bariatric, and easy-access chairs with coordinating tables. When it comes to function, Altos is in a class of its own with a strong steel frame designed to withstand a lifetime of intensive use. Wall-saver legs and back design prevent wear and damage to both the chair and interior surfaces. Seat construction features an integrated clean-out design, and high-density foam and webbing provide superior comfort with an extended lifecycle. Altos' Easy-Access Chair is designed for hip surgery patients and other applications with a higher seated position for ease of sitting and egress. Altos is designed to perform with a 500 lb. weight capacity for chairs and 800 lbs. for the settee. Altos also features coordinatingside and occasional tables to complete the collection for ultimate application flexibility.

### **Altos Series Features**

Steel Frame

Durable steel frame construction that supports a 500 lb. weight capacity for chairs and 800 lb. capacity for Settees.

Wall-Saver Legs & Back

The design includes wall saver back and legs to prevent wear and damage to both the chair and interior surfaces.