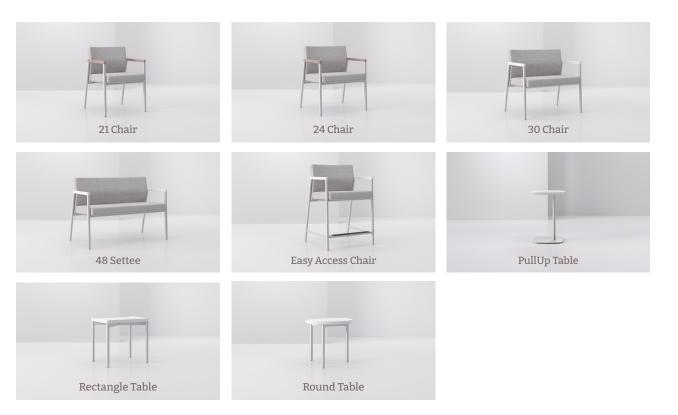

#### COMPONENTS

1 - 21 Chair
24 Chair
30 Chair
Settee
Easy Access Chair
PullUp Table
Rectangle Table
Round Table

#### ON THE COVER

- FURNITURE 1 - 21 Chair 1 - 24 Chair 1 - 30 Chair 1 - Settee 1 - Easy Access Chair 1 - PullUp Table 1 - Rectangle Table
- 1- Round Table