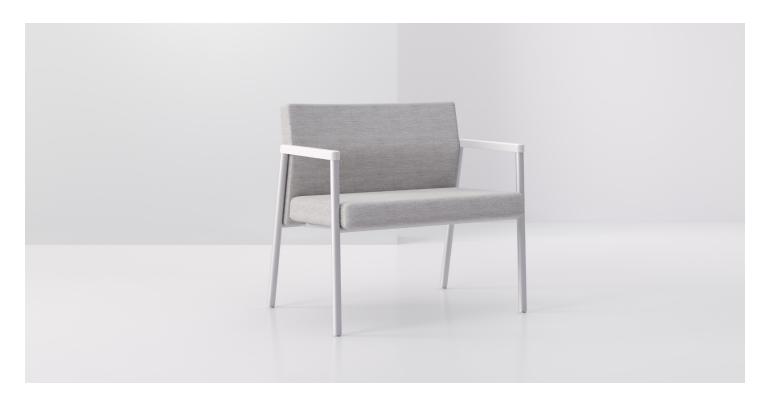

## Altos 30 Chair

ALT-30SW-OAC White Oak Arm Cap

ALT-30SW-WNTAC Walnut Arm Cap

ALT-30SW-D Frosty White Solid Surface Arm Cap

ALT-30SW-E Soothing Grey or Hot Stone Solid Surface Arm Cap Altos features a beautifully, yet highly durable, approach to guest, bariatric, and easy-access chairs with coordinating tables. Designed by Brian Graham, Altos provides a choice of arm caps, powder-coat frame finish colors; flexible textile applications to seats and backs, and standard field-replaceable upholstery.

## **Features**

- Wall-Saver Design
- Replaceable Components
- Steel Construction; Upholstered Seat and Back
- Clean-Through Design
- Adjustable Non-Marring Glides
- 500lb Weight Capacity

## **Options**

- Optional Multiple Textile Placement
- Choice of Metal Powdercoat Color
- Solid White Oak, Solid Walnut, or Solid Surface Arm Caps

## **Dimensions**

 Width (W)
 33"

 Depth (D)
 25.5"

 Height (H)
 31"

 Arm Height (SH)
 25"

 Seat Height (SH)
 18.25"

 Seat Width (SW)
 30"

 Seat Depth (SD)
 19"