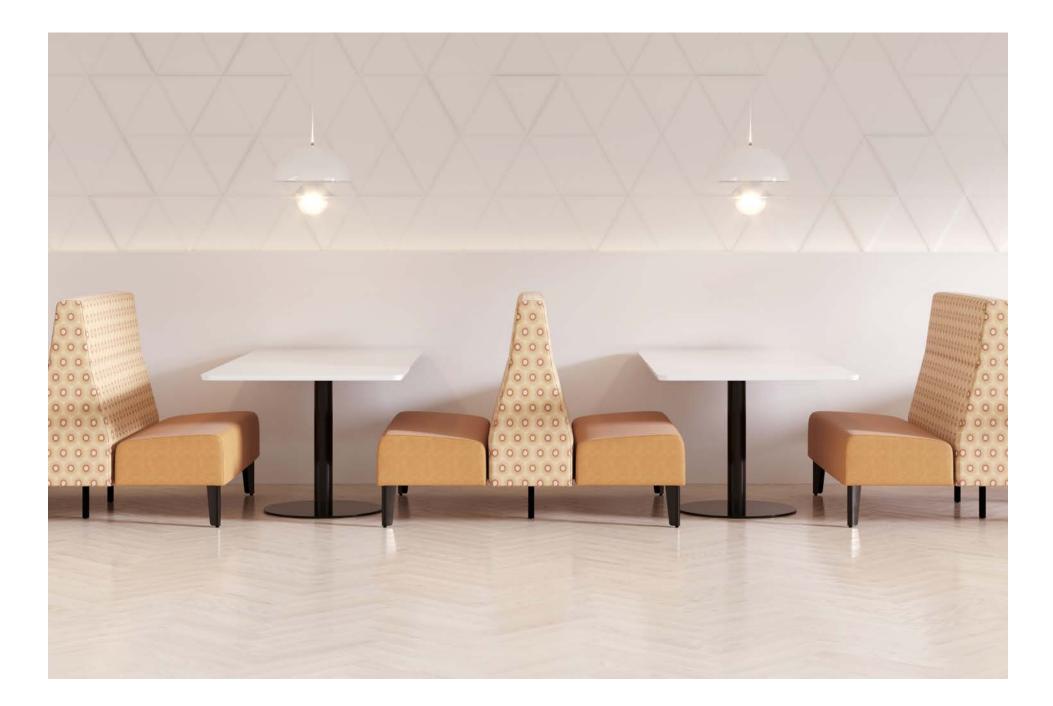

# Avila

An adaptable seating system tailored in infinite forms to enhance design and function in any space.



















Avila is the quintessential adaptable seating collection with standard and high back options, long, short, or curved chairs; and multiple table, arm, and leg options. Integrated clean-outs and solid surface components also provide highly functional and beautiful healthcare seating configurations. Make your own design statement with Avila's vast finishes, arm options, and sculpted wood or metal legs.

"I feel the time is right to introduce a tailored, modern sensibility to healthcare furniture."

BRIAN GRAHAM AVILA PRODUCT DESIGNER







#### **Avila Series Features**

The Avila series of lounge furniture offers a wide array of shapes and components for endless configurations in both public and private spaces.





Flutes

Seat backs feature an optional horizontal flute for add