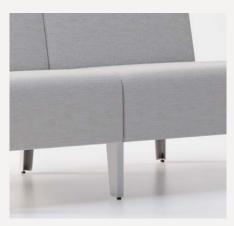

Legs

Tapered legs are available in both wood and metal options. Legs also include a ganging version to share between two adjacent units or single legs to create freestanding furniture.

#### Seams

All upholstered seams feature an elegant top-stitch and exceptional attention to detail.