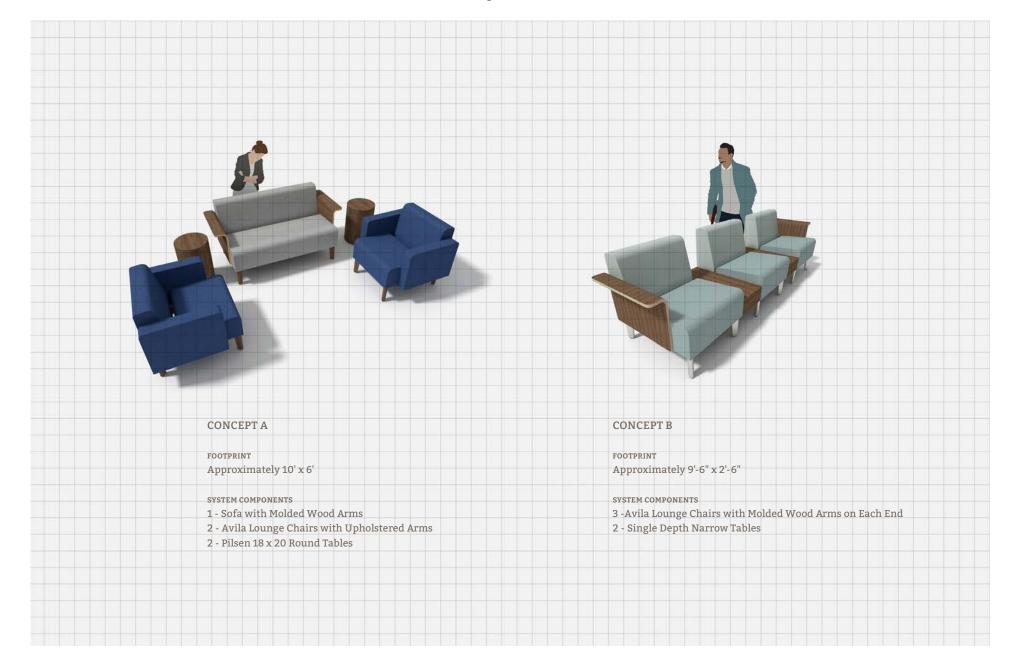

ceable Upholstery:

All cushioned products feature standard field-replaceable upholstery to easily create a healthy and sustainable choice for healthcare seating.



Legs

Tapered legs are available in both wood and metal options. Legs also include a ganging version to share between two adjacent units or single legs to create freestanding furniture.

#### Avila Series Features Continued



Molded Arms

Elegant molded ply arms are available in White Oak or Walnut finishes. Upholstered arms can be attached at the end or between seating units.



Connectivity

A simple ganging leg component easily connects seats and tables for unlimited configuration options.



#### Seams

All upholstered seams feature an elegant top-stitch and exceptional attention to detail.

# Avila Inspiration Starters



# Avila Inspiration Starters



# Avila Series Options

An array of components allows for flexibile design solutions in the creative expression of the space.







ARMLESS

17 PLURALSTUDIOS.COM



UPHOLSTERED ARM

MOLDED WOOD ARM

Legs



METAL LEG

WOOD LEG

#### Tables

WOOD TABLE





SOLID SURFACE TABLE



LAMINATE TABLE

#### Avila Series Statement of Line



# Brian Graham Avila Product Designer

In 1999, Brian founded Graham Design in San Francisco. With a professional evolution from interior designer to product designer, Brian provides a strategic approach in the design, development, and marketing of furniture and products. Graham's design solutions have been recognized by some of the most prestigious design organizations; including the American Institute of Architects (AIA), th