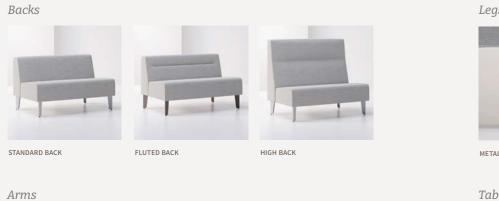

#### **Avila Series Features**

The Avila series of lounge furniture offers a wide array of shapes and components for endless configurations in both public and private spaces.

Flutes

Seat backs feature an optional horizontal flute for added elegant detailing.

Clean-out

Push-through clean-outs between the seat and back insure ease of cleaning and maintenance.

Replaceable Upholstery:

All cushioned products feature standard field-replaceable upholstery to easily create a healthy and sustainable choice for healthcare seating.

#### Seams

All upholstered seams feature an elegant top-stitch and exceptional attention to detail.