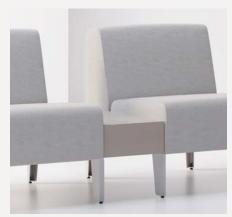

Clean-out

Push-through clean-outs between the seat and back insure ease of cleaning and maintenance.

Replaceable Upholstery:

All cushioned products feature standard field-replaceable upholstery to easily create a healthy and sustainable choice for healthcare seating.

Legs

Tapered legs are available in both wood and metal options. Legs also include a ganging version to share between two adjacent units or single legs to create freestanding furniture.