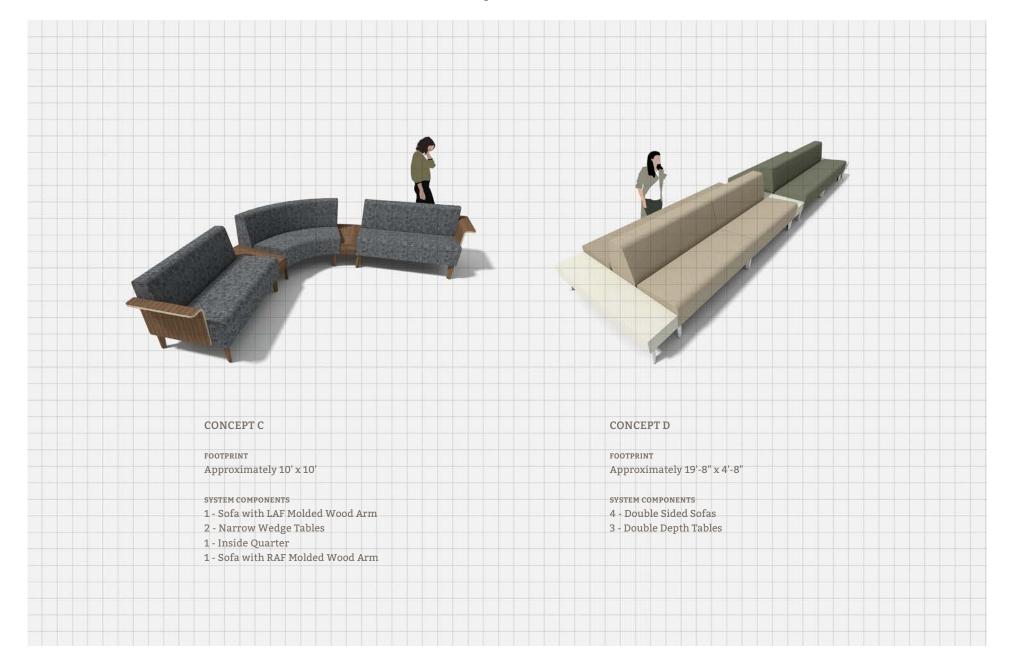

d products feature standard field-replaceable upholstery to easily create a healthy and sustainable choice for healthcare seating.



Legs

Tapered legs are available in both wood and metal options. Legs also include a ganging version to share between two adjacent units or single legs to create freestanding furniture.

#### Avila Series Features Continued



Molded Arms

Elegant molded ply arms are available in White Oak or Walnut finishes. Upholstered arms can be attached at the end or between seating units.



Connectivity

A simple ganging leg component easily connects seats and tables for unlimited configuration options.



#### Seams

All upholstered seams feature an elegant top-stitch and exceptional attention to detail.

# Avila Inspiration Starters



# Avila Inspiration Starters



# Avila Series Options

An array of components allows for flexibile design solutions in the creative expression of the space.







ARMLESS

17 PLURALSTUDIOS.COM



UPHOLSTERED ARM

MOLDED WOOD ARM

Legs



METAL LEG

WOOD LEG

#### Tables

WOOD TABLE





SOLID SURFACE TABLE



LAMINATE TABLE

#### Avila Series Statement of Line



# Brian Graham Avila Product Designer

In 1999, Brian founded Graham Design in San Francisco. With a professional evolution from interior designer to product designer, Brian provides a strategic approach in the design, development, and marketing of furniture and products. Graham's design solutions have been recognized by some of the most prestigious design organizations; including the American Institute of Architects (AIA), the International Interior Design