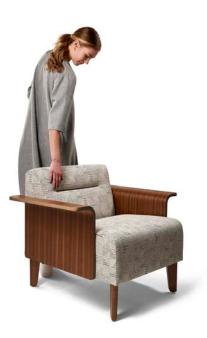

#### Avila Series Features Continued

Molded Arms

Elegant molded ply arms are available in White Oak or Walnut finishes. Upholstered arms can be attached at the end or between seating units.

Connectivity

A simple ganging leg component easily connects seats and tables for unlimited configuration options.