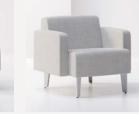

#### Avila Series Features Continued

Molded Arms

Elegant molded ply arms are available in White Oak or Walnut finishes. Upholstered arms can be attached at the end or between seating units.

Connectivity

A simple ganging leg component easily connects seats and tables for unlimited configuration options.

# Avila Series Options

An array of components allows for flexibile design solutions in the creative expression of the space.

ARMLESS

17 PLURALSTUDIOS.COM

UPHOLSTERED ARM

MOLDED WOOD ARM

Legs

METAL LEG