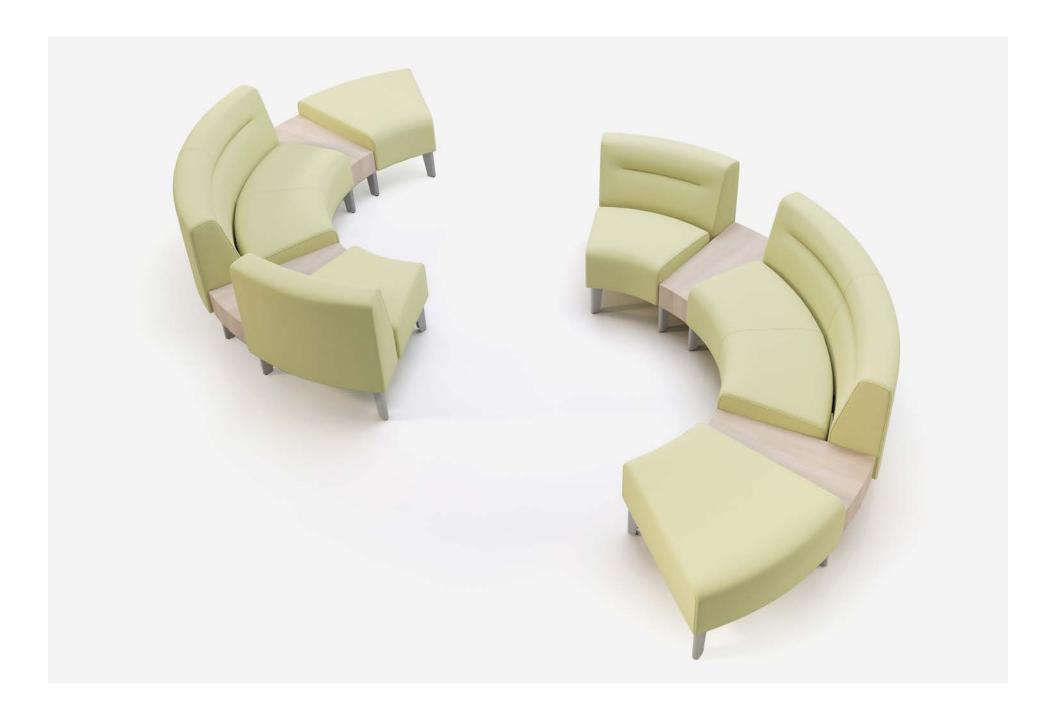

# Avila Series Options

An array of components allows for flexibile design solutions in the creative expression of the space.

ARMLESS

17 PLURALSTUDIOS.COM

UPHOLSTERED ARM

MOLDED WOOD ARM

Legs

METAL LEG

WOOD LEG

#### Tables

WOOD TABLE

SOLID SURFACE TABLE

LAMINATE TABLE