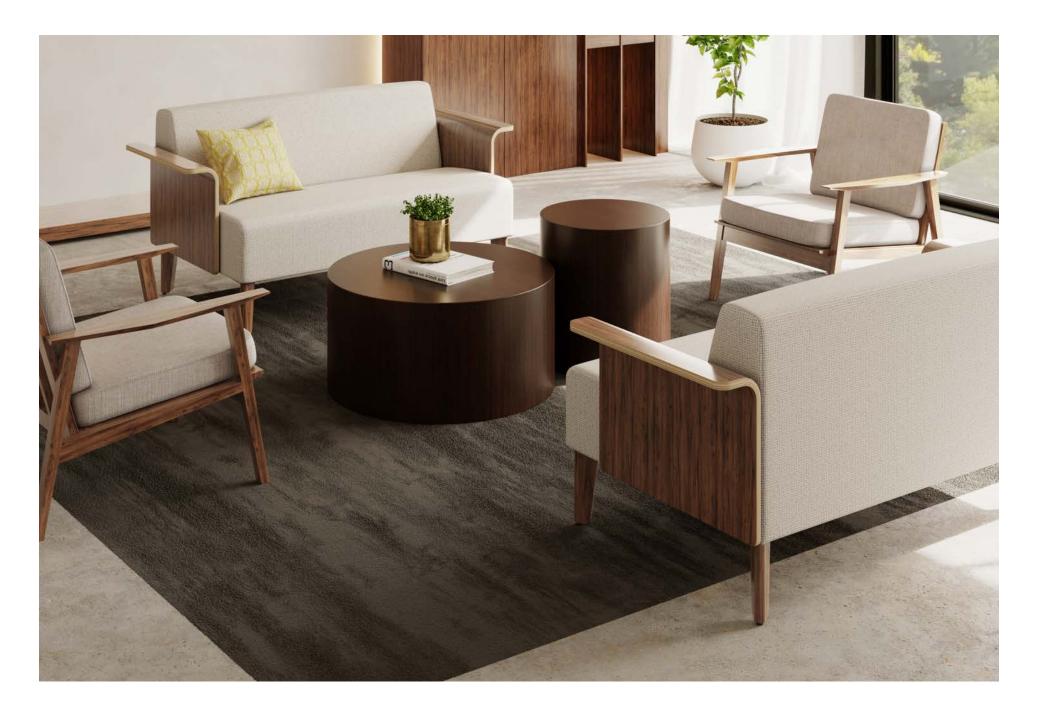

#### **Avila Series Features**

The Avila series of lounge furniture offers a wide array of shapes and components for endless configurations in both public and private spaces.

Flutes

Seat backs feature an optional horizontal flute for added elegant detailing.

Clean-out

Push-through clean-outs between the seat and back insure ease of cleaning and maintenance.

Replaceable Upholstery:

All cushioned products feature standard field-replaceable upholstery to easily create a healthy and sustainable choice for healthcare seating.

Legs

Tapered legs are available in both wood and metal options. Legs also include a ganging version to share between two adjacent units or single legs to create freestanding furniture.

#### Avila Series Features Continued

Molded Arms

Elegant molded ply arms are available in White Oak or Walnut finishes. Upholstered arms can be attached at the end or between seating units.

Connectivity

A simple ganging leg component easily connects seats and tables for unlimited configuration options.

#### Seams

All upholstered seams feature an elegant top-stitch and exceptional attention to detail.