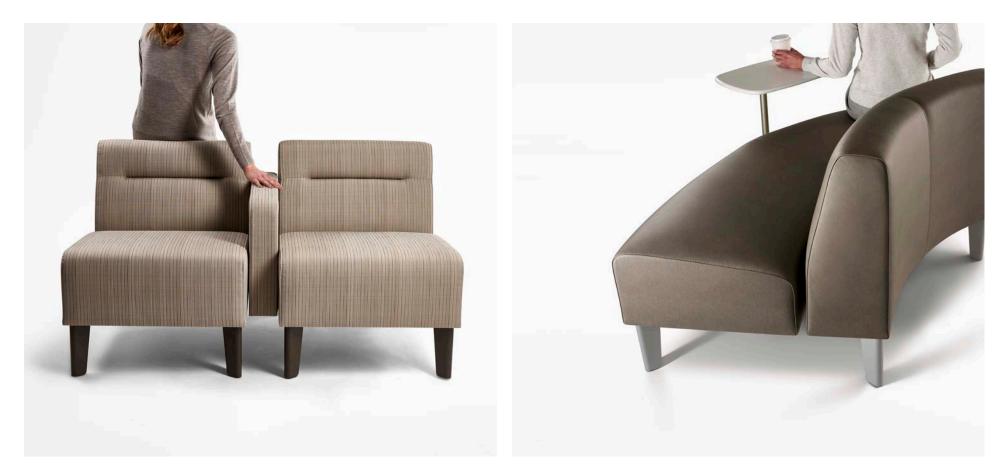

Legs

Tapered legs are available in both wood and metal options. Legs also include a ganging version to share between two adjacent units or single legs to create freestanding furniture.

#### Avila Series Features Continued

Molded Arms

Elegant molded ply arms are available in White Oak or Walnut finishes. Upholstered arms can be attached at the end or between seating units.

Connectivity

A simple ganging leg component easily connects seats and tables for unlimited configuration options.