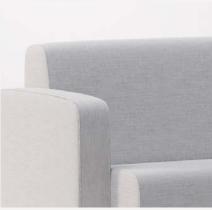

#### Avila Series Features Continued

Molded Arms

Elegant molded ply arms are available in White Oak or Walnut finishes. Upholstered arms can be attached at the end or between seating units.

Connectivity

A simple ganging leg component easily connects seats and tables for unlimited configuration options.

# Avila Series Options

An array of components allows for flexibile design solutions in the creative expression of the space.

ARMLESS

17 PLURALSTUDIOS.COM

UPHOLSTERED ARM

MOLDED WOOD ARM

Legs

METAL LEG