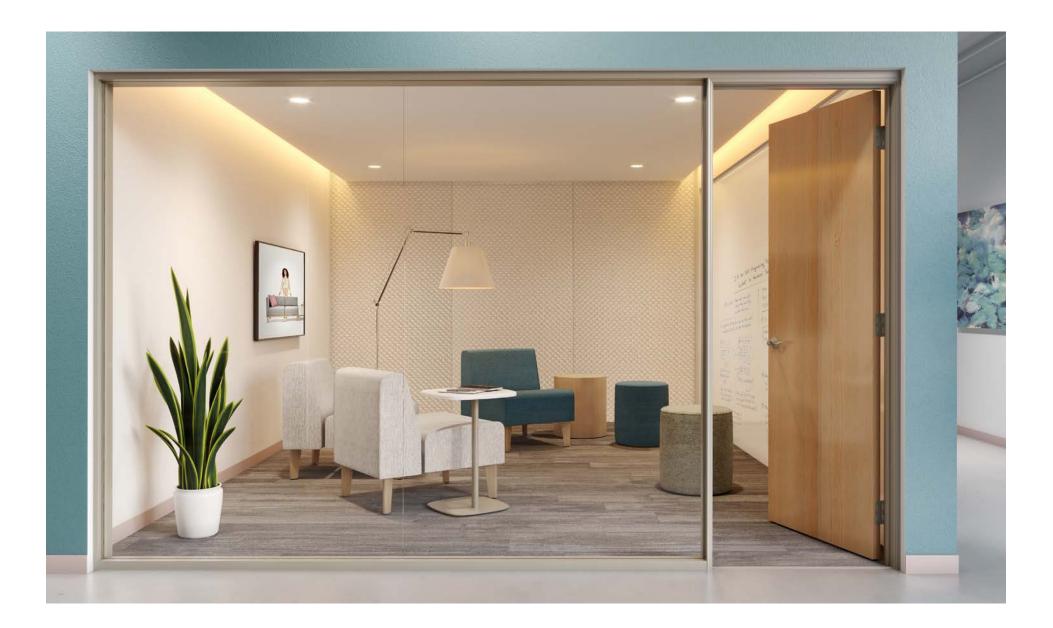

# Avila

An adaptable seating system tailored in infinite forms to enhance design and function in any space.



















Avila is the quintessential adaptable seating collection with standard and high back options, long, short, or curved chairs; and multiple table, arm, and leg options. Integrated clean-outs and solid surface components also provide highly functional and beautiful healthcare seating configurations. Make your own design statement with Avila's vast finishes, arm options, and sculpted wood or metal legs.

"I feel the time is right to introduce a tailored, modern sensibility to healthcare furniture."

BRIAN GRAHAM AVILA PRODUCT DESIGNER







#### **Avila Series Features**

The Avila series of lounge furniture offers a wide array of shapes and components for endless configurations in both public and private spaces.





Flutes

Seat backs feature an optional horizontal flute for added elega