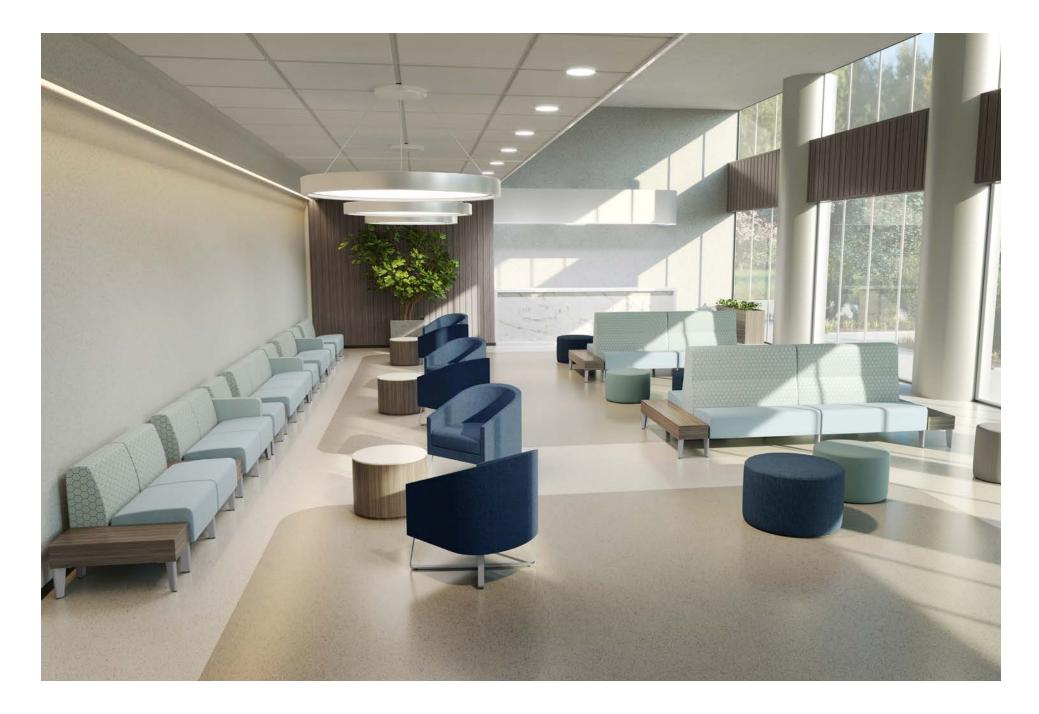

# Avila

An adaptable seating system tailored in infinite forms to enhance design and function in any space.



















Avila is the quintessential adaptable seating collection with standard and high back options, long, short, or curved chairs; and multiple table, arm, and leg options. Integrated clean-outs and solid surface components also provide highly functional and beautiful healthcare seating configurations. Make your own design statement with Avila's vast finishes, arm options, and sculpted wood or metal legs.

"I feel the time is right to introduce a tailored, modern sensibility to healthcare furniture."

BRIAN GRAHAM AVILA PRODUCT DESIGNER







#### **Avila Series Features**

The Avila series of lounge furniture offers a wide array of shapes and components for endless configurations in both public and private spaces.





Flutes

Seat backs feature an optional horizontal flute for added ele