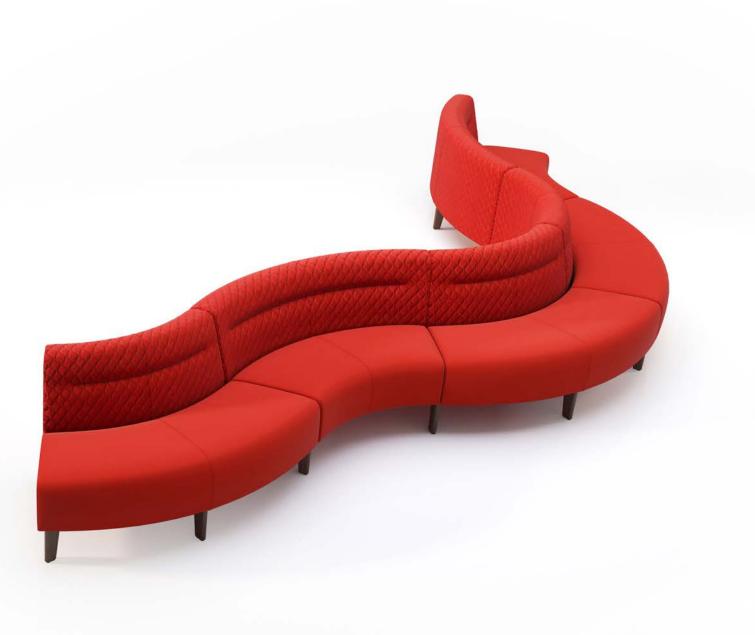

# Avila

An adaptable seating system tailored in infinite forms to enhance design and function in any space.

Avila is the quintessential adaptable seating collection with standard and high back options, long, short, or curved chairs; and multiple table, arm, and leg options. Integrated clean-outs and solid surface components also provide highly functional and beautiful healthcare seating configurations. Make your own design statement with Avila's vast finishes, arm options, and sculpted wood or metal legs.

#### **Avila Series Features**

The Avila series of lounge furniture offers a wide array of shapes and components for endless configurations in both public and private spaces.

Flutes

Seat backs feature an optional horizontal flute for added elegant detailing.

Clean-out

Push-through clean-outs between the seat and back insure ease of cleaning and maintenance.

Replaceable Upholstery:

All cushioned products feature standard field-replaceable upholstery to easily create a healthy and sustainable choice for healthcare seating.

Legs

Tapered legs are available in both wood and metal options. Legs also include a ganging version to share between two adjacent units or single legs to create freestanding furniture.

#### Seams

All upholstered seams feature an elegant top-stitch and exceptional attention to detail.