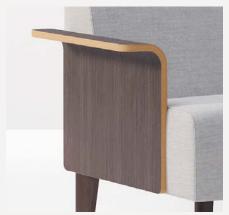

#### Avila Series Features Continued

Molded Arms

Elegant molded ply arms are available in White Oak or Walnut finishes. Upholstered arms can be attached at the end or between seating units.

Connectivity

A simple ganging leg component easily connects seats and tables for unlimited configuration options.

#### Tables

WOOD TABLE

SOLID SURFACE TABLE

LAMINATE TABLE