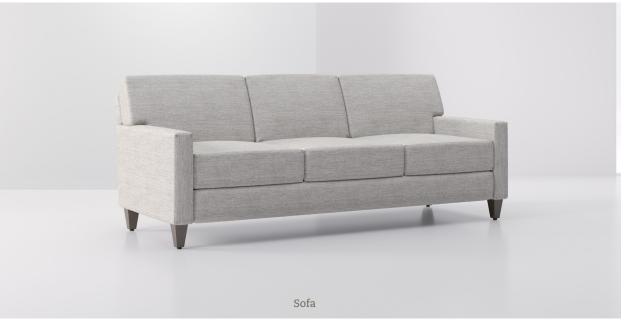

Chair Sofa

## Madison

Madison presents a timeless series with tailored simplicity and refined proportions ideally suited for reception, lobby, or informal meeting areas with space constraints.

Standard Features
• Wood legs