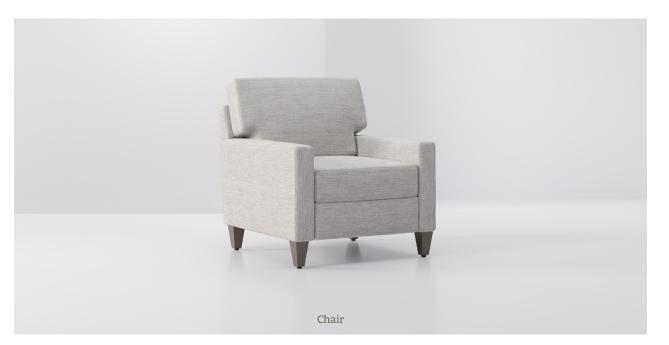

Chair Sofa

## Madison

Madison presents a timeless series with tailored simplicity and refined proportions ideally suited for reception, lobby, or informal meeting areas with space constraints.

Standard Features
• Wood legs