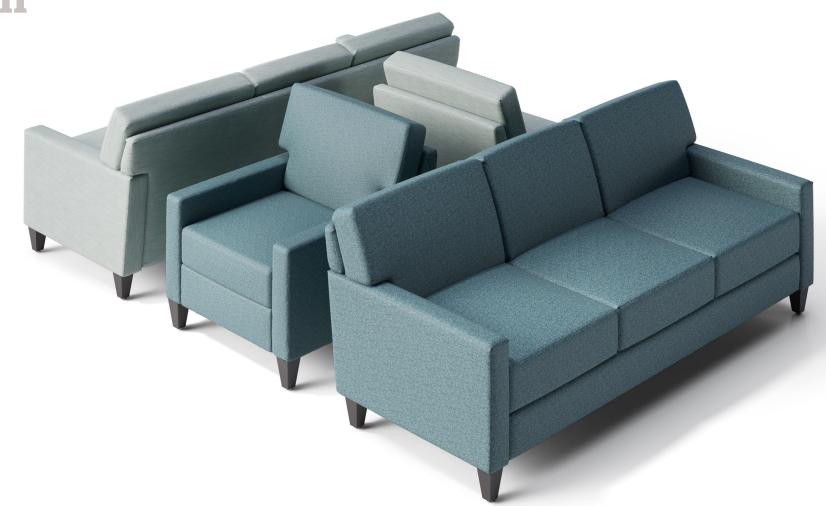

Chair Sofa

## Madison

Madison presents a timeless series with tailored simplicity and refined proportions ideally suited for reception, lobby, or informal meeting areas with space constraints.

Standard Features
• Wood legs