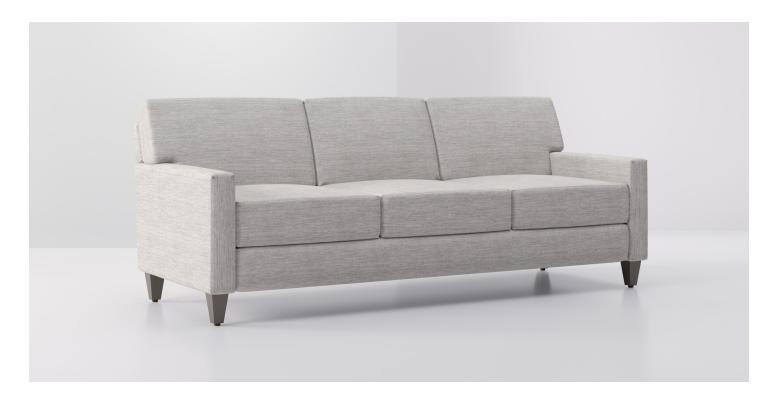

## Madison Sofa

KS220-3

KS220-3-T (Tufted)

Madison presents a timeless series with tailored simplicity and refined proportions ideally suited for reception, lobby or informal meeting areas with space constraints.

## Features

- Beech Leg
- Choice of Textile

## Options

- Choice of Leg Finish
- Optional Tufted Back
- Optional Multiple Textile Placement

## Dimensions Width (W)

| Width (W)            | 84"                                                                                                   |
|----------------------|-------------------------------------------------------------------------------------------------------|
| Depth (D)            | 35"                                                                                                   |
| Height (H)           | 34"                                                                                                   |
| Arm Height (AH)      | 23"                                                                                                   |
| Seat Height (SH)     | 19"                                                                                                   |
| Yardage Requirement: | 4 yds Back Cushion, 4 yds Seat Cushion,<br>9 yds Outside and Arms;<br>16 yds Total for Single Textile |