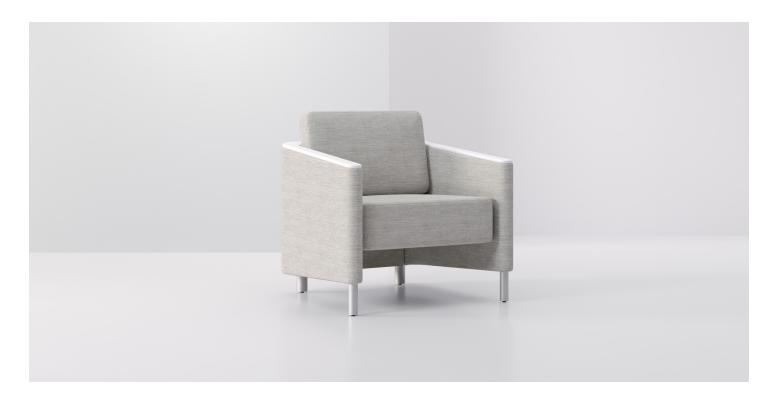

## **Rochester Lounge Chair**

KT725-3-ML-SS Solid Surface Arm Caps

KT725-3-ML

Rochester, by Brian Graham, integrates form and function in a timeless seating series that includes a lounge chair, settee, sofa, and elegant sleeper sofa. Optional solid surface arm top caps, subtly integrated clean-out space, and field-replaceable upholstery allow Rochester to gracefully transition from corporate spaces to high-use public and healing environments for multiple life cycles.

## Dimensions

| width (w)            | 32      |
|----------------------|---------|
| Depth (D)            | 31″     |
| Height (H)           | 32.75″  |
| Arm Height (AH)      | 24.75″  |
| Seat Height (SH)     | 18″     |
| Seat Depth (SD)      | 20″     |
| Yardage Requirement: | 5.5 yds |